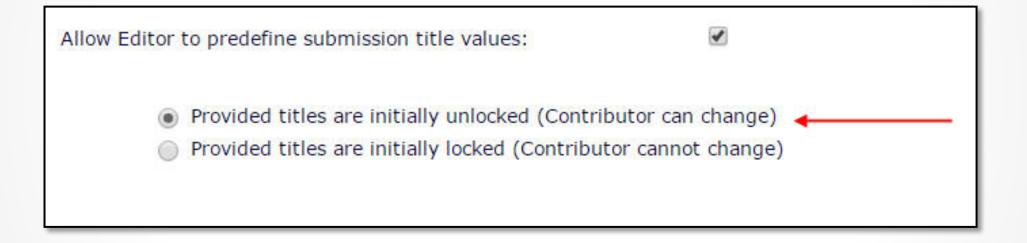

| Pre-selecting a manuscript component for invited submissions is opti<br>select from a list of invited manuscript components. | onal. The 'Author Will Select' option allows the invited Author to |
|------------------------------------------------------------------------------------------------------------------------------|--------------------------------------------------------------------|
| * Manuscript Component:                                                                                                      | Section                                                            |
| * Schedule Group:                                                                                                            | Joy, Volume 9; The Joy of Cooking                                  |
| Schedule Group ISBN:                                                                                                         | 9780452254251; 9780451159922                                       |
| Schedule Group Edition:                                                                                                      | 9                                                                  |
| Schedule Group Authors/Volume Editors:                                                                                       | Irma S. Rombauer, Marion Rombauer Becker                           |
| Pre-select Manuscript Component for Invited Submissions<br>generated from this Project                                       | Contributor Will Select ▼                                          |
| * Title:(Limit 20 words)                                                                                                     |                                                                    |
|                                                                                                                              | Insert Special Characte                                            |

#### Initiate Project Pre-selecting a manuscript component for invited submissions is optional. The 'Author Will Select' option allows the invited Author to select from a list of invited manuscript components. \* Manuscript Component: Section \* Schedule Group: Joy, Volume 9; The Joy of Cooking Schedule Group ISBN: 9780452254251; 9780451159922 Schedule Group Edition: 9 Irma S. Rombauer, Marion Rombauer Becker Schedule Group Authors/Volume Editors: Pre-select Manuscript Component for Invited Submissions Contributor Will Select V generated from this Project \* Title:(Limit 20 words) Insert Special Character

| Initiate Project Pre-selecting a manuscript component for invited submissions is optional. The 'Author Will Select' option allows the invited Author to select from a list of invited manuscript components. |                                                      |  |
|--------------------------------------------------------------------------------------------------------------------------------------------------------------------------------------------------------------|------------------------------------------------------|--|
|                                                                                                                                                                                                              |                                                      |  |
| * Schedule Group:                                                                                                                                                                                            | Joy, Volume 9; The Joy of Cooking                    |  |
| Schedule Group ISBN:                                                                                                                                                                                         | 9780452254251; 9780451159922                         |  |
| Schedule Group Edition:                                                                                                                                                                                      | 9                                                    |  |
| Schedule Group Authors/Volume Editors:                                                                                                                                                                       | Irma S. Rombauer, Marion Rombauer Becker             |  |
| Pre-select Manuscript Component for Invited Submissions<br>generated from this Project                                                                                                                       | Contributor Will Select ▼<br>Contributor Will Select |  |
| * Title:(Limit 20 words)                                                                                                                                                                                     | Chapter                                              |  |
|                                                                                                                                                                                                              | Insert Special Charact                               |  |