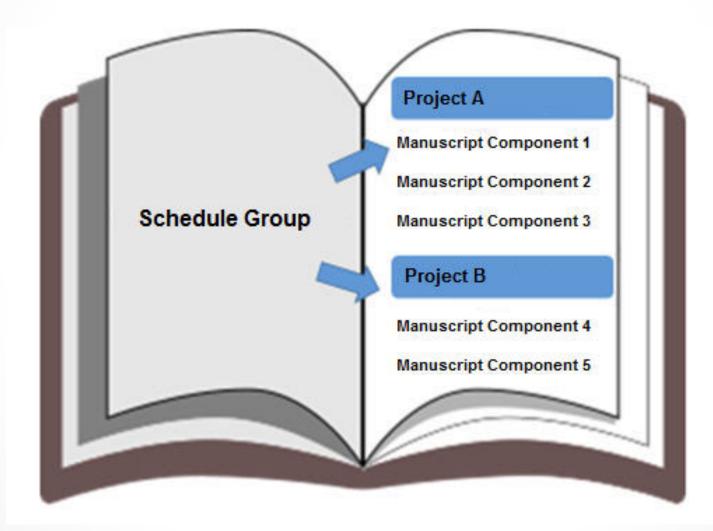

Existing ProduXion Manager functionality enhanced to support books workflow

Existing ProduXion Manager functionality enhanced to support books workflow

**Project A** Manuscript Component 1 Manuscript Component 2 Schedule Group Manuscript Component 3 **Project B** Manuscript Component 4 Manuscript Component 5

Projects can be Units, Sections, or Assignments and rely on existing Proposal functionality enhanced for books

Manuscript Components can be Chapters, Sections, or other individual solicited content that relies on existing Child Submission functionality enhanced for books