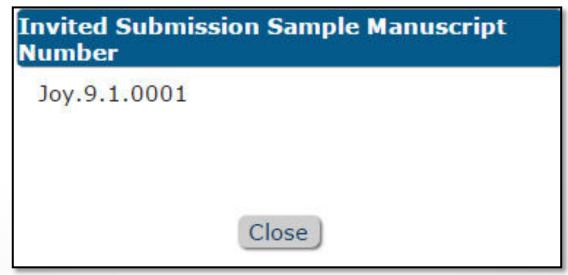

- A preview of the Invited Submission manuscript number will be available to Editors prior to finalizing the Project
- Example: Prefix = Joy.9.1
- Starting Number = 1
- Minimum Number of Digits in Starting Number = 4

- Each invited submission will have the same Prefix
- The first invited submission will have the suffix 0001
- The second invited submission will have the suffix 0002

| Contributor Response Due:                                | 14                                                                           |
|----------------------------------------------------------|------------------------------------------------------------------------------|
| Number of Days Contributor has to Respond to Invitation  | A value of zero indicates the Response due date feature is not being used.   |
| Contributor Submission Due:                              | 60                                                                           |
| Number of Days after Contributor has Accepted Invitation | A value of zero indicates the Submission due date feature is not being used. |
| * Invited Submission Manuscript Number Format:           |                                                                              |
| Prefix                                                   | Joy.9.1.                                                                     |
| Starting Number                                          | 1                                                                            |
| Minimum Number of digits in Starting Number              | 4                                                                            |
|                                                          | Preview                                                                      |
|                                                          |                                                                              |