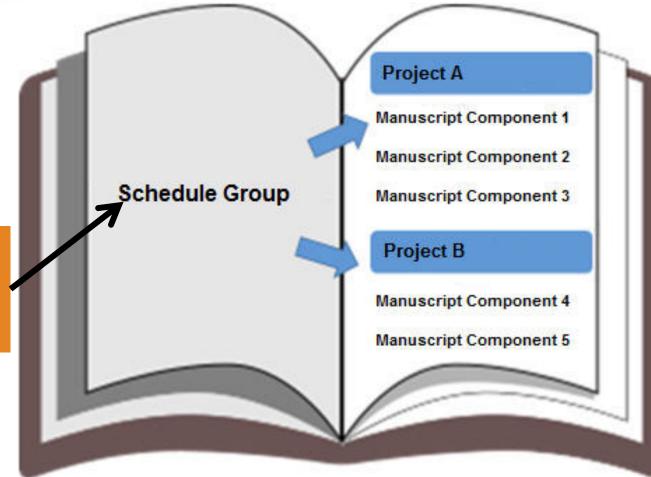

Existing ProduXion Manager functionality enhanced to support books workflow

Existing ProduXion Manager functionality enhanced to support books workflow

**Project A** Manuscript Component 1 Manuscript Component 2 Schedule Group Manuscript Component 3 **Project B** Manuscript Component 4 Manuscript Component 5

Projects can be Units, Sections, or Assignments and rely on existing Proposal functionality enhanced for books

Manuscript Components can be Chapters, Sections, or other individual solicited content that relies on existing Child Submission functionality enhanced for books

#### **Book Workflow**

- Initial New Book Set-up Options
- Project Creation
- Contributor Assignments
- Contributor Workflow
- Component Management

"Schedule Group" is a PM concept, in 12.2:

- Container for submissions (typically for an issue)
- Has Schedule Group level metadata + a table of contents