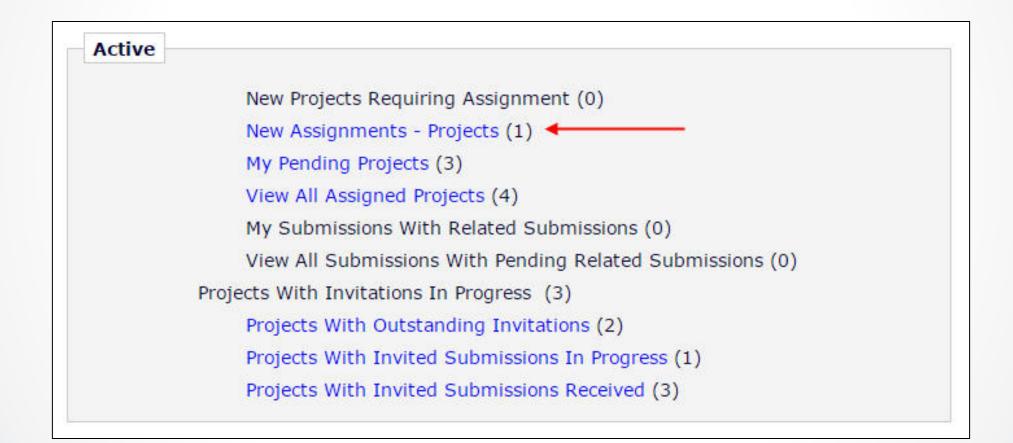

#### **Book Workflow**

- Initial New Book Set-up Options
- Project Creation
- Contributor Assignments
- Contributor Workflow
- Component Management

"Schedule Group" is a PM concept, in 12.2:

- Container for submissions (typically for an issue)
- Has Schedule Group level metadata + a table of contents

### **Book Workflow**

- Initial New Book Set-up Options
- Project Creation
- Contributor Assignments
- Contributor Workflow
- Component Management

- Project Component Types can now be designated as book-related
- Projects (Section) can be associated with Schedule Group (Book) when the Project is initiated
  - Streamlines workflow; Projects are shown as "headers" in the Schedule Group Table of Contents
- Book metadata is displayed on *Initiate Projects* page, *View Related Submissions* page