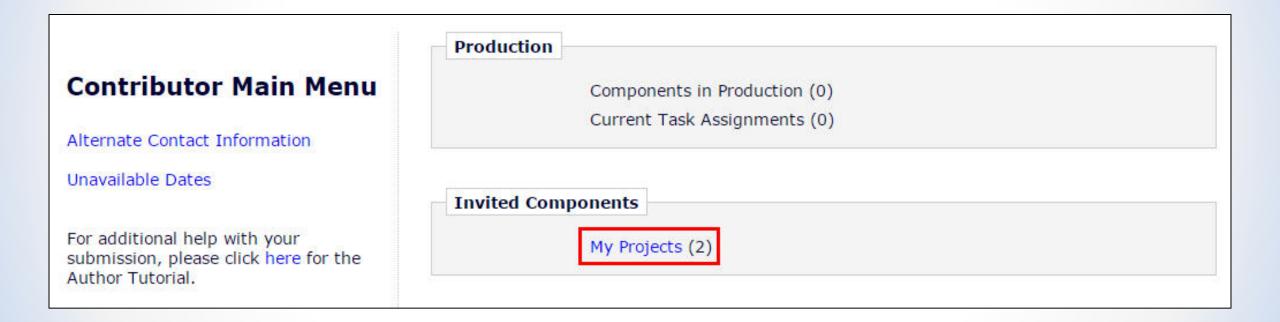

#### **Book Workflow**

- Initial New Book Set-up Options
- Project Creation
- Contributor Assignments
- Contributor Workflow
- Component Management

"Schedule Group" is a PM concept, in 12.2:

- Container for submissions (typically for an issue)
- Has Schedule Group level metadata + a table of contents

### **Book Workflow**

- Initial New Book Set-up Options
- Project Creation
- Contributor Assignments
- Contributor Workflow
- Component Management

- Project Component Types can now be designated as book-related
- Projects (Section) can be associated with Schedule Group (Book) when the Project is initiated
  - Streamlines workflow; Projects are shown as "headers" in the Schedule Group Table of Contents
- Book metadata is displayed on *Initiate Projects* page, *View Related Submissions* page