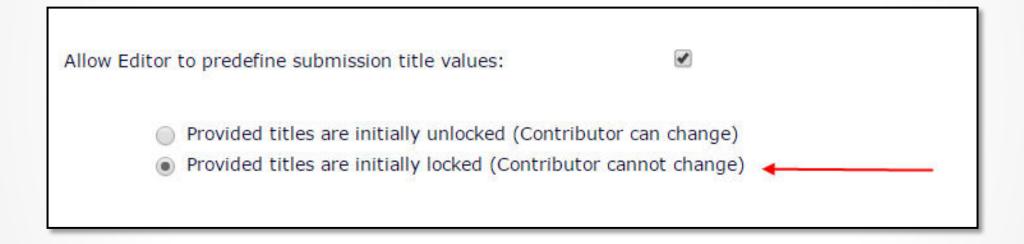

| Pre-selecting a manuscript component for invited submissions is opti<br>select from a list of invited manuscript components. | onal. The 'Author Will Select' option allows the invited Author to |
|------------------------------------------------------------------------------------------------------------------------------|--------------------------------------------------------------------|
| * Manuscript Component:                                                                                                      | Section                                                            |
| * Schedule Group:                                                                                                            | Joy, Volume 9; The Joy of Cooking                                  |
| Schedule Group ISBN:                                                                                                         | 9780452254251; 9780451159922                                       |
| Schedule Group Edition:                                                                                                      | 9                                                                  |
| Schedule Group Authors/Volume Editors:                                                                                       | Irma S. Rombauer, Marion Rombauer Becker                           |
| Pre-select Manuscript Component for Invited Submissions<br>generated from this Project                                       | Contributor Will Select ▼                                          |
| * Title:(Limit 20 words)                                                                                                     |                                                                    |
|                                                                                                                              | Insert Special Characte                                            |

#### Initiate Project Pre-selecting a manuscript component for invited submissions is optional. The 'Author Will Select' option allows the invited Author to select from a list of invited manuscript components. \* Manuscript Component: Section \* Schedule Group: Joy, Volume 9; The Joy of Cooking Schedule Group ISBN: 9780452254251; 9780451159922 Schedule Group Edition: 9 Irma S. Rombauer, Marion Rombauer Becker Schedule Group Authors/Volume Editors: Pre-select Manuscript Component for Invited Submissions Contributor Will Select V generated from this Project \* Title:(Limit 20 words) Insert Special Character

| Initiate Project Pre-selecting a manuscript component for invited submissions is optional. The 'Author Will Select' option allows the invited Author to select from a list of invited manuscript components. |                                                      |  |
|--------------------------------------------------------------------------------------------------------------------------------------------------------------------------------------------------------------|------------------------------------------------------|--|
|                                                                                                                                                                                                              |                                                      |  |
| * Schedule Group:                                                                                                                                                                                            | Joy, Volume 9; The Joy of Cooking                    |  |
| Schedule Group ISBN:                                                                                                                                                                                         | 9780452254251; 9780451159922                         |  |
| Schedule Group Edition:                                                                                                                                                                                      | 9                                                    |  |
| Schedule Group Authors/Volume Editors:                                                                                                                                                                       | Irma S. Rombauer, Marion Rombauer Becker             |  |
| Pre-select Manuscript Component for Invited Submissions<br>generated from this Project                                                                                                                       | Contributor Will Select ▼<br>Contributor Will Select |  |
| * Title:(Limit 20 words)                                                                                                                                                                                     | Chapter                                              |  |
|                                                                                                                                                                                                              | Insert Special Charact                               |  |