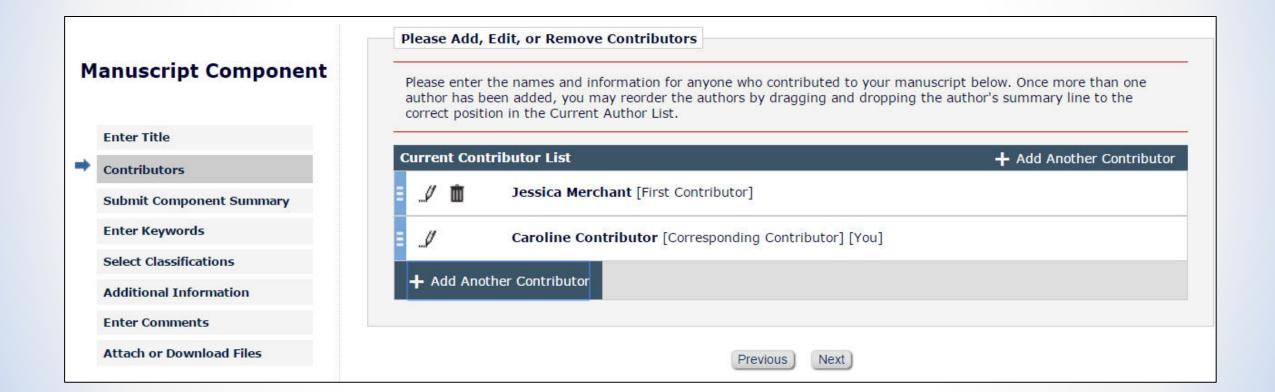

Projects can be Units, Sections, or Assignments and rely on existing Proposal functionality enhanced for books

Manuscript Components can be Chapters, Sections, or other individual solicited content that relies on existing Child Submission functionality enhanced for books

Existing ProduXion Manager functionality enhanced to support books workflow

- **Schedule Group** Capture book-level content and metadata
  - Book Title (The Joy of Cooking)
  - ISBN (9780452254251)
  - Author/Lead Editor (Irma S. Rombauer)
- **Project** Captures section/unit specific content and metadata
  - Section Title (Section 1: Soups)
  - Content requested of contributors (Recipes)
- Manuscript Component Chapter specific content and metadata
  - Title of Content (Chicken Noodle)
  - Contributor Information (Jessica Merchant)