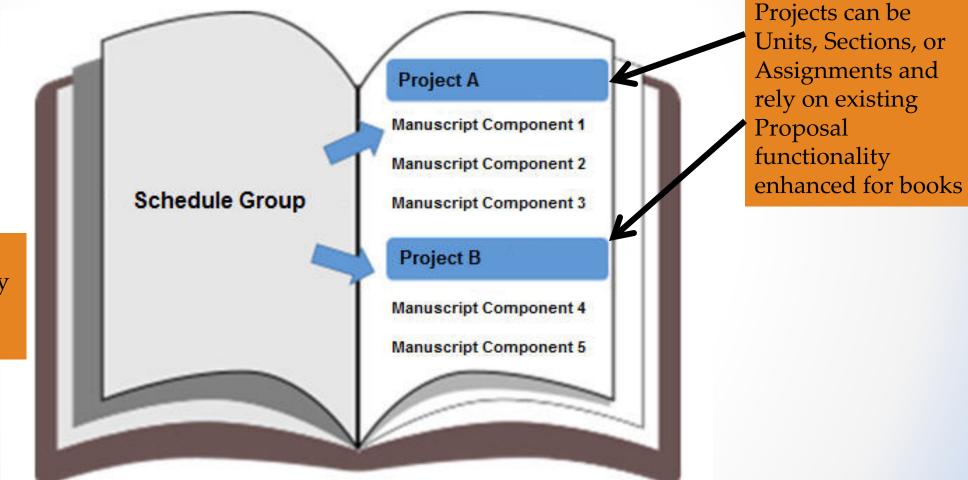

Projects can be Units, Sections, or Assignments and rely on existing Proposal functionality enhanced for books

Manuscript Components can be Chapters, Sections, or other individual solicited content that relies on existing Child Submission functionality enhanced for books

Existing ProduXion Manager functionality enhanced to support books workflow

- **Schedule Group** Capture book-level content and metadata
  - Book Title (The Joy of Cooking)
  - ISBN (9780452254251)
  - Author/Lead Editor (Irma S. Rombauer)
- **Project** Captures section/unit specific content and metadata
  - Section Title (Section 1: Soups)
  - Content requested of contributors (Recipes)
- Manuscript Component Chapter specific content and metadata
  - Title of Content (Chicken Noodle)
  - Contributor Information (Jessica Merchant)