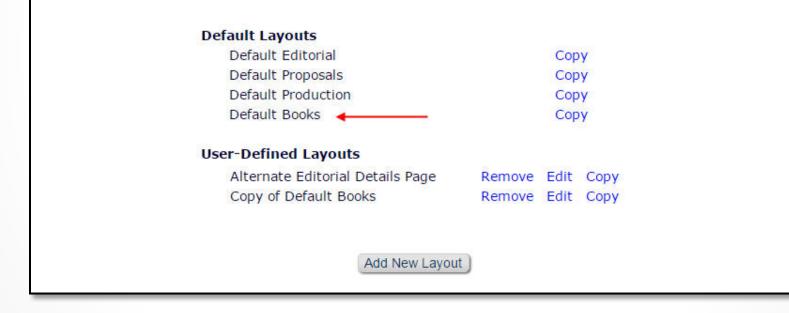

- Invited submissions also have book-related metadata fields available
- New "Default Book" Details page available for Projects and Submissions
  - Can be customized
- Invited Submissions (Chapters) from each Project (Section) are pre-assigned to Schedule Group (Book), if Project is assigned to Schedule Group
  - Occurs when chapter is submitted
  - Chapters shown in new 'Pre-selected Submissions' grid on Schedule Group Details pages
  - New "Pre-selected Schedule Group" criterion added to Search Submissions
  - Assists with workflow management