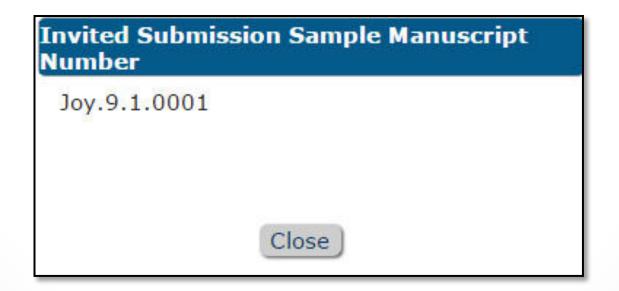

- A preview of the Invited Submission manuscript number will be available to Editors prior to finalizing the Project
- Example: Prefix = Joy.9.1
- Starting Number = 1
- Minimum Number of Digits in Starting Number = 4

- Each invited submission will have the same Prefix
- The first invited submission will have the suffix 0001
- The second invited submission will have the suffix 0002

| Contributor Response Due:                                | 14                                                                           |
|----------------------------------------------------------|------------------------------------------------------------------------------|
| Number of Days Contributor has to Respond to Invitation  | A value of zero indicates the Response due date feature is not being used.   |
| Contributor Submission Due:                              | 60                                                                           |
| Number of Days after Contributor has Accepted Invitation | A value of zero indicates the Submission due date feature is not being used. |
| * Invited Submission Manuscript Number Format:           |                                                                              |
| Prefix                                                   | Joy.9.1.                                                                     |
| Starting Number                                          | 1                                                                            |
| Minimum Number of digits in Starting Number              | 4                                                                            |
|                                                          | Preview                                                                      |
|                                                          |                                                                              |