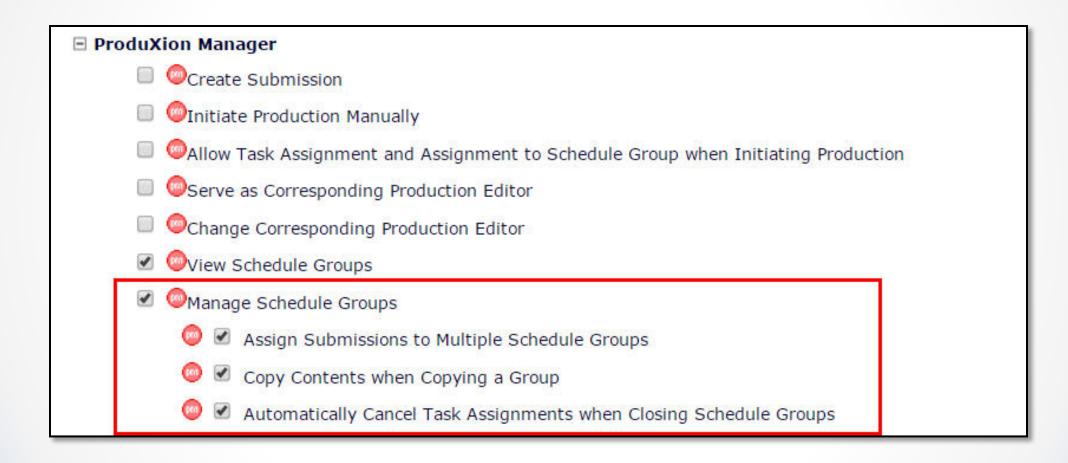

#### **Book Workflow**

- Initial New Book Set-up Options
- Project Creation
- Contributor Assignments
- Contributor Workflow
- Component Management

"Schedule Group" is a PM concept, in 12.2:

- Container for submissions (typically for an issue)
- Has Schedule Group level metadata + a table of contents

In 13.0:

- Schedule Groups separated into "Families"
  - Issue (existing SG functionality) and Book (new SG functionality)
  - Book family has new metadata fields specific to books (e.g. Book Title, multiple ISBNs, Edition)
  - Schedule Groups can be automatically created in the 'Book' family when added