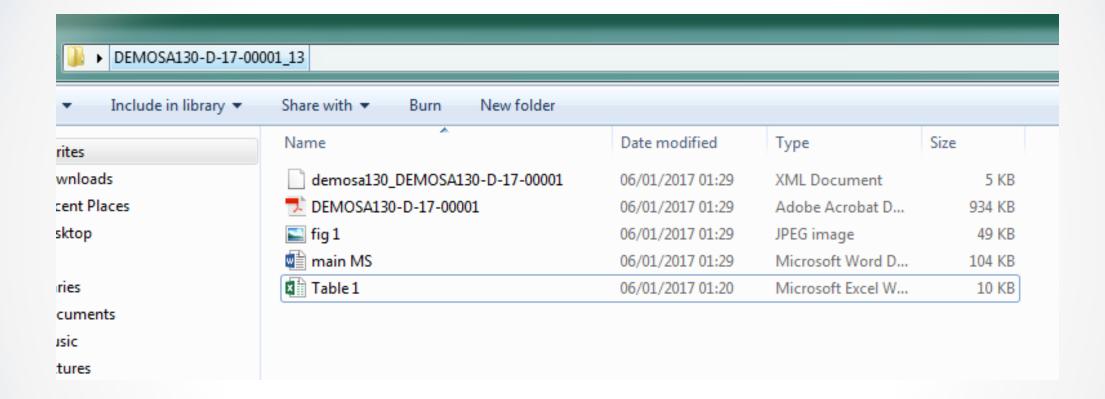

#### Source Files

| Item<br>Type | Item<br>Description | File<br>Name |
|--------------|---------------------|--------------|
| PDF          | PDF                 |              |
| Figure       | Figure              | fig 1.jpg    |
| Manuscript   | Manuscript          | main MS.docx |
| Table        | Table               | Table 1.xlsx |