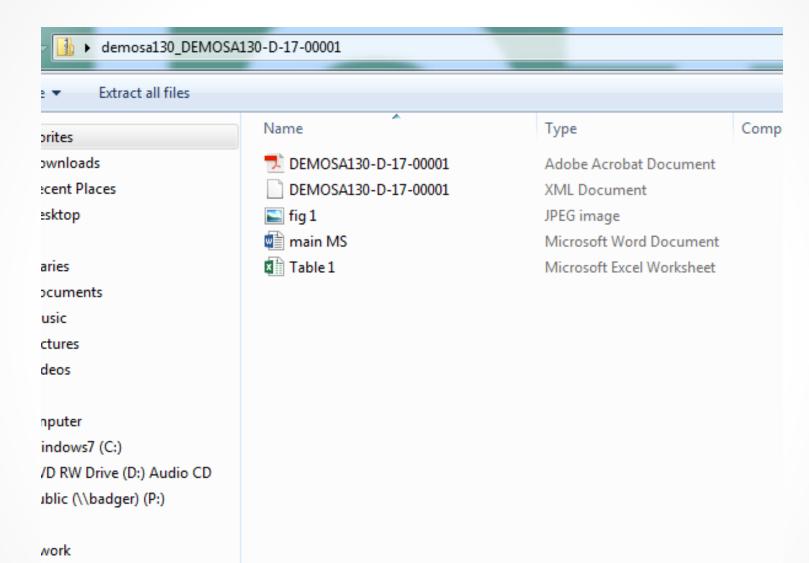

#### Source Files

| Item<br>Type | Item<br>Description | File<br>Name |
|--------------|---------------------|--------------|
| PDF          | PDF                 |              |
| Figure       | Figure              | fig 1.jpg    |
| Manuscript   | Manuscript          | main MS.docx |
| Table        | Table               | Table 1.xlsx |