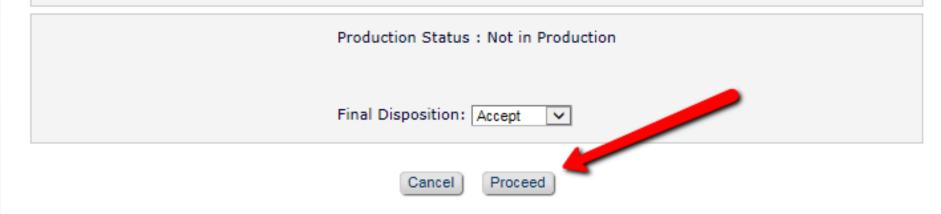

Setting the final disposition completes the peer-review process. You may only set a Final Disposition of "Accept" or "Reject" after you notify the author of the editor's decision.

Setting a Final Disposition of "Accept" may initiate production or trigger transmittal of data to the publisher if your publication is configured to do this. If you choose a Final Disposition of "Transfer" a list of possible recipients will display. After you have made your choice, you will have an opportunity to customize letters regarding the transfer. When this process is complete, the submission will be transferred.