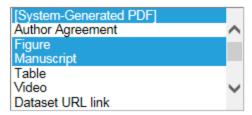

✓ Automatically Select Files for Assignment

Configure the Item Types for automatic selection. You may select multiple Item Types or de-select an Item Type by clicking on an item while holding down the CTRL key (Windows) or Apple/Command key (Mac). Important Note: if the task is an FTP task requiring a File on assignment, and the Task is configured to be Assigned Automatically, you must select an item here for the task to ever be assigned.

## Task Assignment

| Description      | Item Family | File Name          | s  |
|------------------|-------------|--------------------|----|
| PDF              |             |                    |    |
| Author Agreement | Default     | Copyright Form.doc | 18 |
| Figure           | Figure      | fig 1.jpg          | 48 |
| Manuscript       | Document    | main MS.docx       | 10 |
| Table            | Table       | Table 1.xlsx       | 9. |