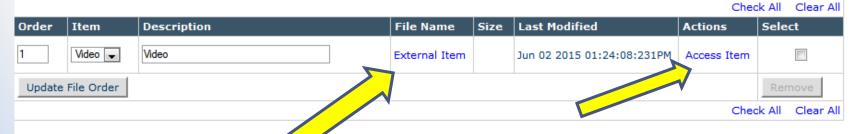

The order in which the attached items appear in the list will be the order in which they appear in the PDF file that is produced. You can re-order the items and click the 'Update File Order' button to effect the change.