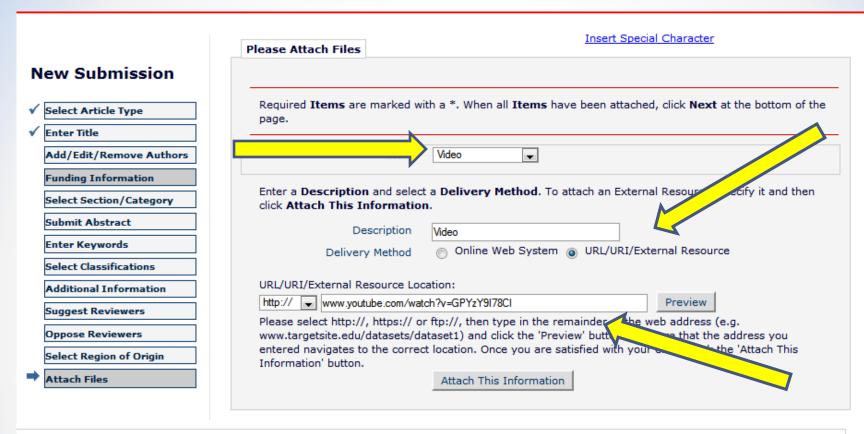

#### **URL Submission Items**

- Lets Authors Submit Links to Content Hosted on the Internet
- Perfect for Large File Types, Such as Video or Audio Files

The order in which the attached items appear in the list will be the order in which they appear in the PDF file that is produced. You can re-order the items and click the 'Update File Order' button to effect the change.