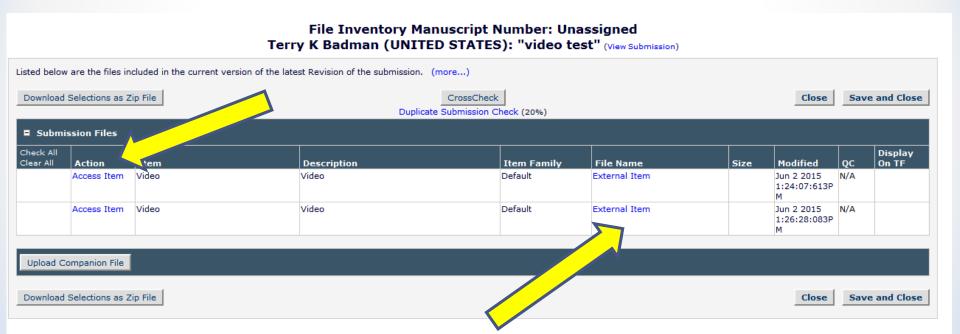

The order in which the attached items appear in the list will be the order in which they appear in the PDF file that is produced. You can re-order the items and click the 'Update File Order' button to effect the change.