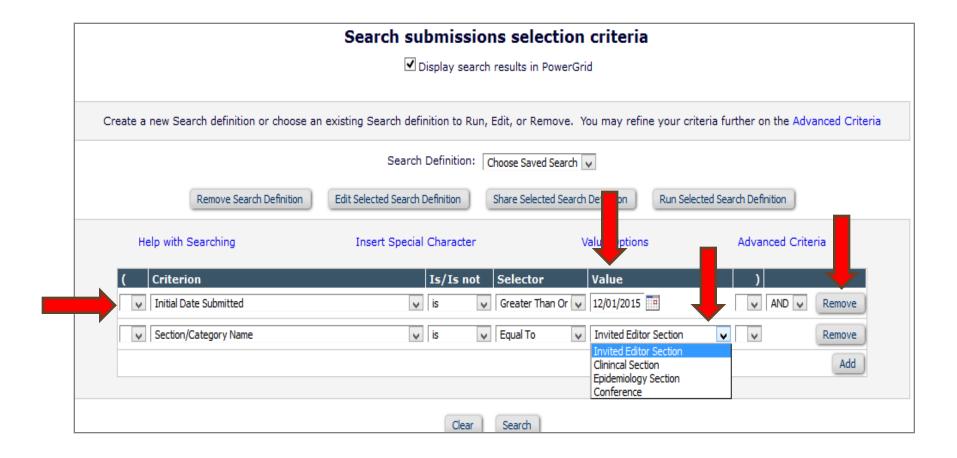

### Search Submissions

#### Results

Help Video

### Power Grid Options

## Multiple Criteria