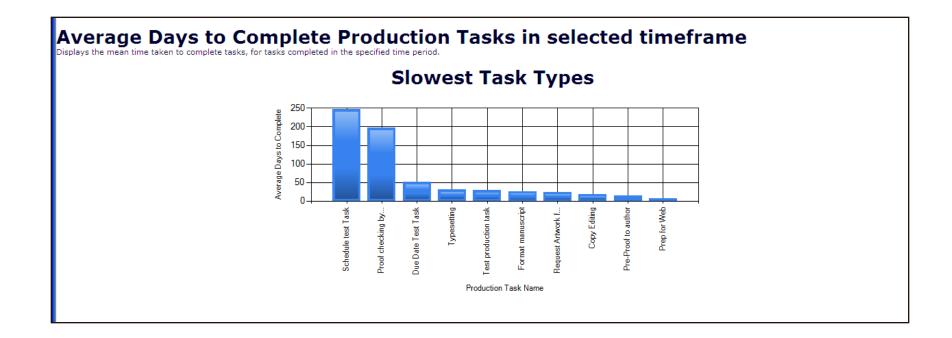

#### Avg. Days to Complete Production Tasks

- Uses Submission Production Tasks View
- Takes the field "Days between Submission Production Task Assignment and Task Completion" and averages it for each task assignment
- Shows top 10 slowest tasks as a bar chart
- Shows top 12 fastest tasks as gauges
- Shows a detail report with each task name and average days to complete
- Date range is selectable

### Results Page – slowest tasks

### Results Page – Detail Report

| Production Task Name ▼      | Average Days to Complete |
|-----------------------------|--------------------------|
| Colour Imposition           | 0                        |
| Copy Editing                | 18                       |
| Due Date Test Task          | 51                       |
| Editing complete            | 0                        |
| Format manuscript           | 25                       |
| Prep for Web                | 6                        |
| Pre-Proof to author         | 14                       |
| Printing                    | 0                        |
| Proof checking by Author    | 198                      |
| Request Artwork from Author | 24                       |
| Schedule test Task          | 247                      |
| Test Non-Important Task     | 0                        |
| Test production task        | 28                       |
|                             |                          |