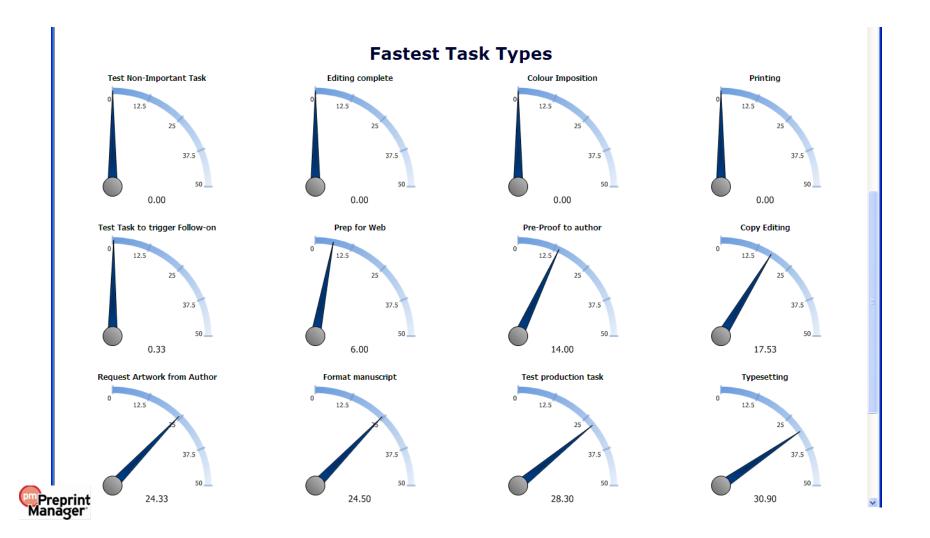

#### Avg. Days to Complete Production Tasks

- Uses Submission Production Tasks View
- Takes the field "Days between Submission Production Task Assignment and Task Completion" and averages it for each task assignment
- Shows top 10 slowest tasks as a bar chart
- Shows top 12 fastest tasks as gauges
- Shows a detail report with each task name and average days to complete
- Date range is selectable

### Results Page – Fastest Tasks

### Results Page – Detail Report

| Production Task Name ▼      | Average Days to Complete |
|-----------------------------|--------------------------|
| Colour Imposition           | 0                        |
| Copy Editing                | 18                       |
| Due Date Test Task          | 51                       |
| Editing complete            | 0                        |
| Format manuscript           | 25                       |
| Prep for Web                | 6                        |
| Pre-Proof to author         | 14                       |
| Printing                    | 0                        |
| Proof checking by Author    | 198                      |
| Request Artwork from Author | 24                       |
| Schedule test Task          | 247                      |
| Test Non-Important Task     | 0                        |
| Test production task        | 28                       |
|                             |                          |