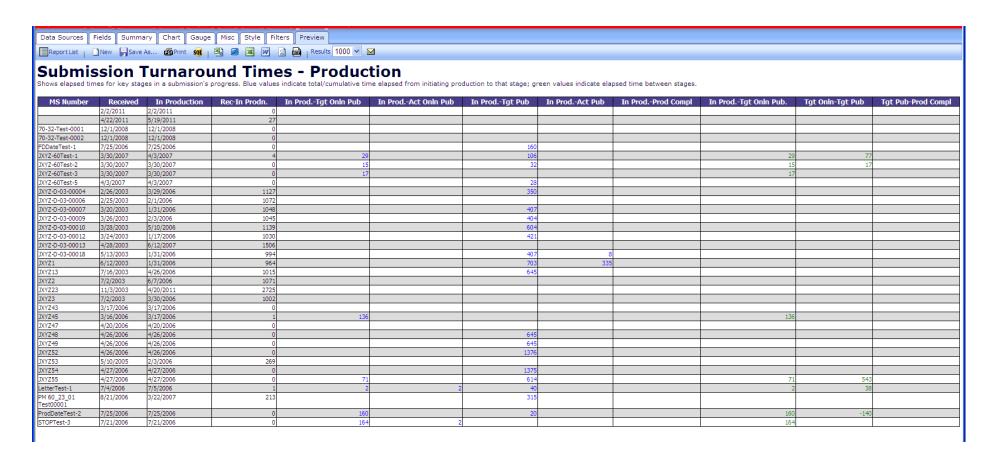

#### **Submission Turnaround Times - Production**

- Uses Manuscript Status History View and Document Table
- Uses the Arithmetic option to subtract date fields (e.g. First Decision Date Initial Date Submitted)
- Limited to submissions that have entered production (Date First Entered Production isn't blank)
- 9 turnaround time calculations per manuscript, production-related
- Date range is selectable

#### Results Page