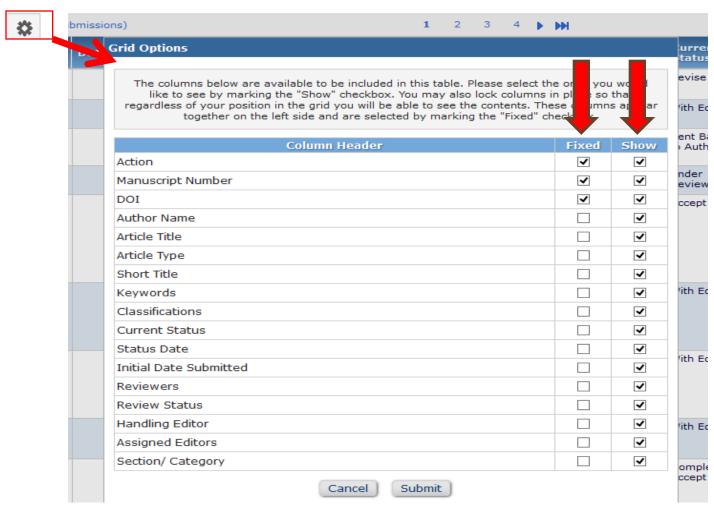

u Copy an Editor Role, all options in Editor RoleManager and related configuration options (e.g. Editor Forms, Manuscript Rating Questions, ActionManager letters, etc.) are carried over to the new role. Be sure to enter a unique Role Name and make sure all settings pertaining to the new role are correct, as the new role will be available for selection on pages where Editor Roles are displayed as soon as the Edit Role Definition page is substited.

Managing Editor Remove Edit Copy

Editor (by invitation) Remove Edit Copy

Editorial Assistant - with tech check Remove Edit Copy

Super User (all access) Remove Edit Copy

Editor-in-Chief Remove Edit Copy

Editor (by assignment) Remove Edit Copy

#### Permissions



### Search Submissions





#### Results

Help Video



### Power Grid Options



## Multiple Criteria



#### Manage Schedule Groups and AMD's





| Order | Description             | Associated with Flag                | Actions     |
|-------|-------------------------|-------------------------------------|-------------|
| 1     | Fast Track              | Expedited                           | Remove Edit |
| 2     | Press Release Candidate | * Supplement Article<br>Possibility | Remove Edit |



### Configuration of AMD's

| Field Description:                                     |                       | Ins            | sert Special Character |                                                                                                                                                                               |
|----------------------------------------------