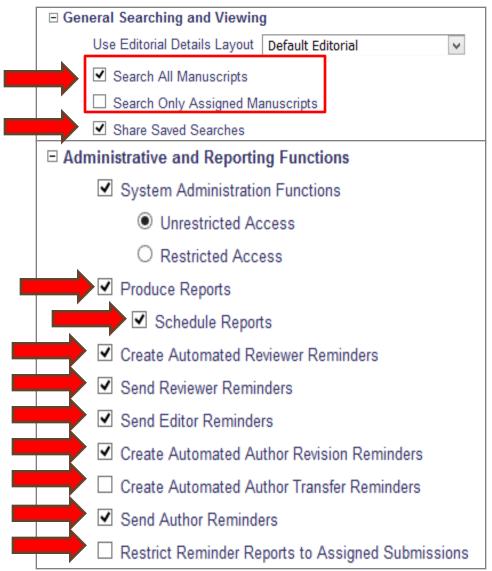

roles. You can also create a new Editor Role by copying an existing role. When you Copy an Editor Role, all options in Editor RoleManager and related configuration options (e.g. Editor Forms, Manuscript Rating Questions, ActionManager letters, etc.) are carried over to the new role. Be sure to enter a unique Role Name and make sure all settings pertaining to the new role are correct, as the new role will be available for selection on pages where Editor Roles are displayed as soon as the Edit Role Definition page is substited.

Managing Editor Remove Edit Copy

Editor (by invitation) Remove Edit Copy

Editorial Assistant - with tech check Remove Edit Copy

Super User (all access) Remove Edit Copy

Editor-in-Chief Remove Edit Copy

Editor (by assignment) Remove Edit Copy

#### Permissions



### Search Submissions





#### Results

Help Video



### Power Grid Options



## Multiple Criteria



#### Manage Schedule Groups and AMD's





| Order | Description             | Associated with Flag                | Actions     |
|-------|-------------------------|-------------------------------------|-------------|
| 1     | Fast Track              | Expedited                           | Remove Edit |
| 2     | Press Release Candidate | * Supplement Article<br>Possibility | Remove Edit |



### Configuration of AMD's

| Field Description:                                     |                       | Ins            | sert Special Character |