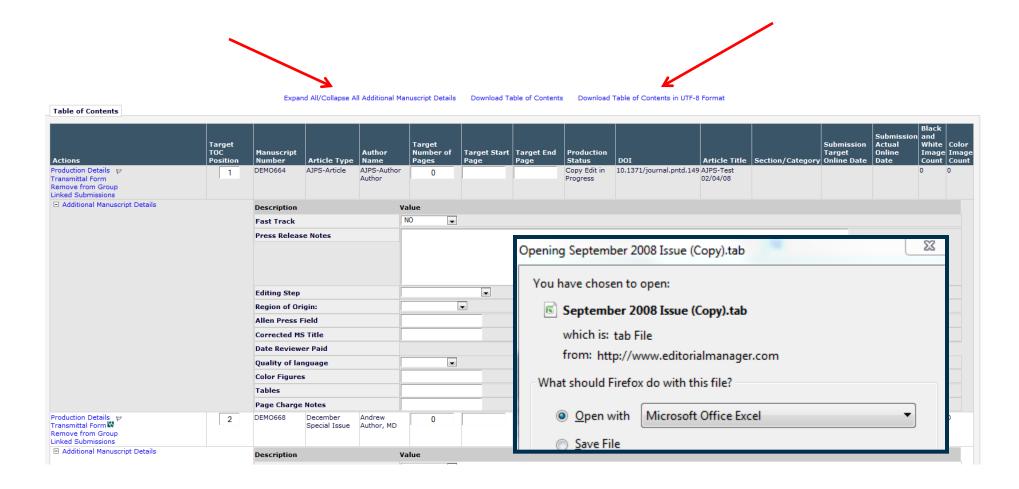

#### **Select Fields**

|                        | Please select the fields you'd like to add to your report. |                                                        |  |  |  |
|------------------------|------------------------------------------------------------|--------------------------------------------------------|--|--|--|
| Data Sources Fields St |                                                            |                                                        |  |  |  |
| Report List   New      | Submission Production Tasks View                           |                                                        |  |  |  |
| Departs                | Actual Print Pages of Article                              | Manuscript Number                                      |  |  |  |
| Records                | All Authors                                                | Parent Manuscript Number                               |  |  |  |
| Field                  | Article Title                                              | Production Notes                                       |  |  |  |
|                        | Article Type                                               | Publication Charges Status                             |  |  |  |
| '                      | Author Stop Date                                           | Publish With ID                                        |  |  |  |
| Add Subtotals          | <ul><li>Black and White Image<br/>Count</li></ul>          | Revision Number                                        |  |  |  |
|                        | Color Image Count                                          | Schedule Group Description                             |  |  |  |
| Quick Add Add Pivot    | Conference Name                                            | <ul> <li>Schedule Group Target End<br/>Page</li> </ul> |  |  |  |
|                        | Conference Presentation                                    | Schedule Group Target                                  |  |  |  |
|                        |                                                            |                                                        |  |  |  |