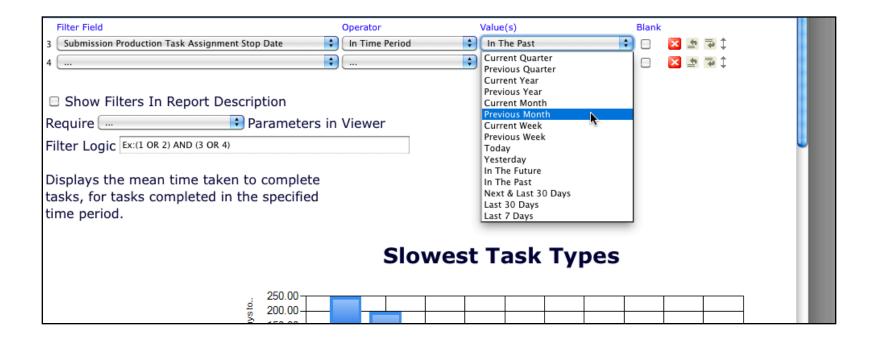

#### Avg. Days to Complete Production Tasks

- Uses Submission Production Tasks View
- Takes the field "Days between Submission Production Task Assignment and Task Completion" and averages it for each task assignment
- Shows top 10 slowest tasks as a bar chart
- Shows top 12 fastest tasks as gauges
- Shows a detail report with each task name and average days to complete
- Date range is selectable

### Results Page – Date Criteria