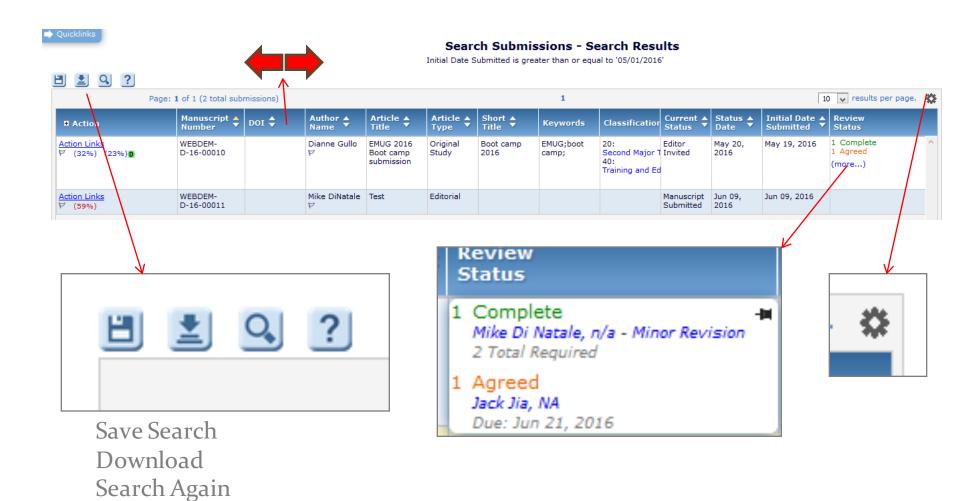

an existing role. When you Copy an Editor Role, all options in Editor RoleManager and related configuration options (e.g. Editor Forms, Manuscript Rating Questions, ActionManager letters, etc.) are carried over to the new role. Be sure to enter a unique Role Name and make sure all settings pertaining to the new role are correct, as the new role will be available for selection on pages where Editor Roles are displayed as soon as the Edit Role Definition page is substited.

Managing Editor Remove Edit Copy

Editor (by invitation) Remove Edit Copy

Editorial Assistant - with tech check Remove Edit Copy

Super User (all access) Remove Edit Copy

Editor-in-Chief Remove Edit Copy

Editor (by assignment) Remove Edit Copy

#### Permissions



### Search Submissions





#### Results

Help Video



### Power Grid Options



## Multiple Criteria



#### Manage Schedule Groups and AMD's





| Order | Description             | Associated with Flag                | Actions     |
|-------|-------------------------|-------------------------------------|-------------|
| 1     | Fast Track              | Expedited                           | Remove Edit |
| 2     | Press Release Candidate | * Supplement Article<br>Possibility | Remove Edit |



### Configuration of AMD's

| Field Description:                                     |                       | Ins            | sert Special Character |                                                                                                                                                                               |
|--------------------