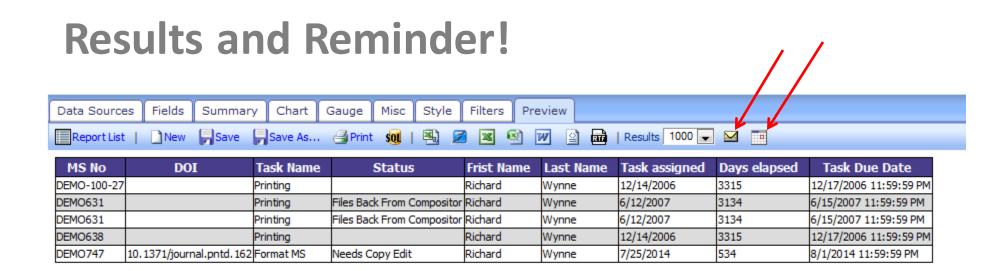

### Results and Reminders Page

Check All Clear All

| Send<br>Reminder | Production Task                              | Assigned<br>To   | Date<br>Task<br>Assigned | Date<br>Task<br>Due       |                            | Date Last<br>Reminder<br>Sent | #<br>Reminders<br>Sent | Total<br>Elapsed<br>Days | Manuscript<br>Number   | DOI                      | Author<br>Name                           | Article Title                              | Production<br>Status                       | Schedule<br>Group | Sectio |
|------------------|----------------------------------------------|------------------|--------------------------|---------------------------|----------------------------|-------------------------------|------------------------|--------------------------|------------------------|--------------------------|------------------------------------------|--------------------------------------------|--------------------------------------------|-------------------|--------|
|                  | Format MS<br>Production Details ♥<br>History | Richard<br>Wynne | Jan 19<br>2015<br>3:51PM | Jan 26<br>2015<br>11:59PM | 347<br>days<br>past<br>due |                               | 0                      | 354                      | DEMO-100-75            | 10.1371/journal.pntd.213 | Tony Alves<br>(UNITED<br>STATES)         | Educational initiatives in southern Norway | Needs Copy<br>Edit; Out for<br>Translation |                   |        |
|                  | Format MS<br>Production Details ♥<br>History | Richard<br>Wynne | Jan 19<br>2015<br>3:53PM | Jan 26<br>2015<br>11:59PM | 347<br>days<br>past<br>due |                               | 0                      | 354                      | DEMO112-<br>D-14-00020 | 10.1371/journal.pntd.214 | John Second,<br>MD<br>(UNITED<br>STATES) | SU Testing<br>TF                           | Needs Copy<br>Edit; Out for<br>Translation |                   |        |
|                  | Format MS<br>Production Details ♥<br>History | Richard<br>Wynne | Feb 10<br>2015<br>2:53PM | Feb 17<br>2015<br>11:59PM | 325<br>days<br>past<br>due |                               | 0                      | 332                      | DEMO572R1              | 10.1371/journal.pntd.215 | Anthony<br>Author, MD<br>(ZIMBABWE)      | World cup<br>soccer etc.                   | Needs Copy<br>Edit; Out for<br>Translation |                   |        |

Check All Clear All

Page: 1 of 1 (3 total submissions)

Display 500 ▼ results per page.

Send Reminders