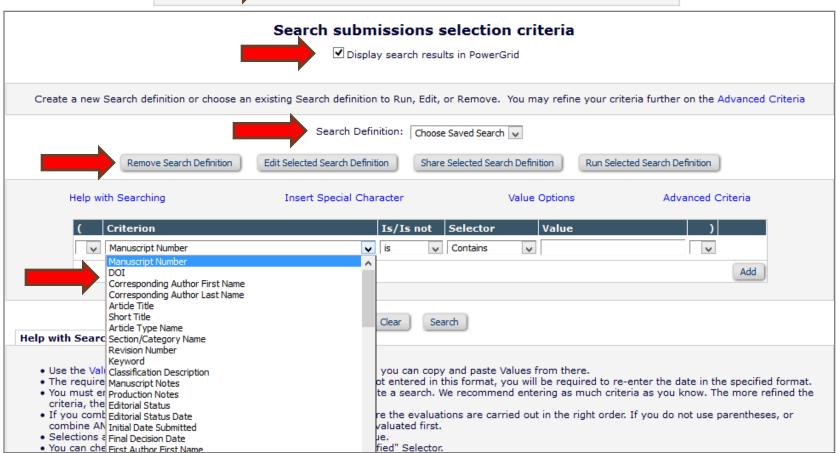

a new Editor Role by copying an existing role. When you Copy an Editor Role, all options in Editor RoleManager and related configuration options (e.g. Editor Forms, Manuscript Rating Questions, ActionManager letters, etc.) are carried over to the new role. Be sure to enter a unique Role Name and make sure all settings pertaining to the new role are correct, as the new role will be available for selection on pages where Editor Roles are displayed as soon as the Edit Role Definition page is substited.

Managing Editor Remove Edit Copy

Editor (by invitation) Remove Edit Copy

Editorial Assistant - with tech check Remove Edit Copy

Super User (all access) Remove Edit Copy

Editor-in-Chief Remove Edit Copy

Editor (by assignment) Remove Edit Copy

#### Permissions



### Search Submissions





#### Results

Help Video



### Power Grid Options



## Multiple Criteria



#### Manage Schedule Groups and AMD's





| Order | Description             | Associated with Flag                | Actions     |
|-------|-------------------------|-------------------------------------|-------------|
| 1     | Fast Track              | Expedited                           | Remove Edit |
| 2     | Press Release Candidate | * Supplement Article<br>Possibility | Remove Edit |



### Configuration of AMD's

| Field Description:                                     |                       | Ins            | sert Special Character |