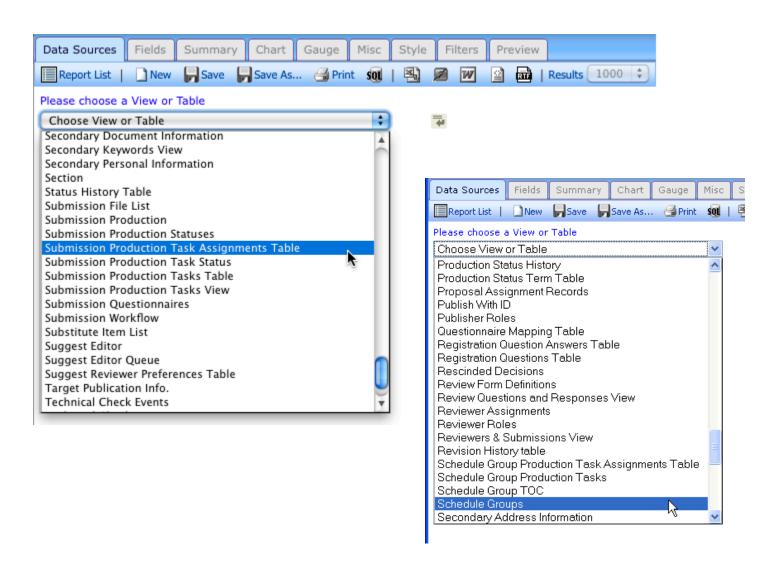

#### Choosing Tables and Views in Enterprise Analytics Reporting

#### Schedule Group Production Tasks View

Provides information on all Schedule Group Production Tasks

Returns one row per Schedule Group Production Task (may return multiple rows per Schedule Group)

Available in Custom Reports and EAR reports

For general Schedule Group information, use the Schedule Groups View

Returns one row per Schedule Group

Available in Custom Reports and EAR reports

For SG Task info, use Schedule Group Production Tasks View