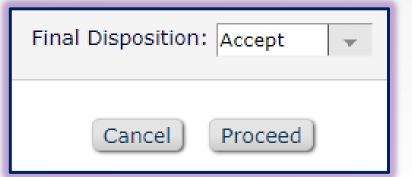

# 4 Ways to Get a Submission into ProduXion Manager...

- Final Disposition Accept
- New Submissions Initiate
   Production link
- Create Submission Interface

Imports

All Submissions with Editor's Decision

#### **Configure Automatic Production Initiation**

Set/Check the 'Initiate Production upon Setting Final Disposition' box to have EM automatically initiate production when the final disposition on a submission set to 'Accept'.