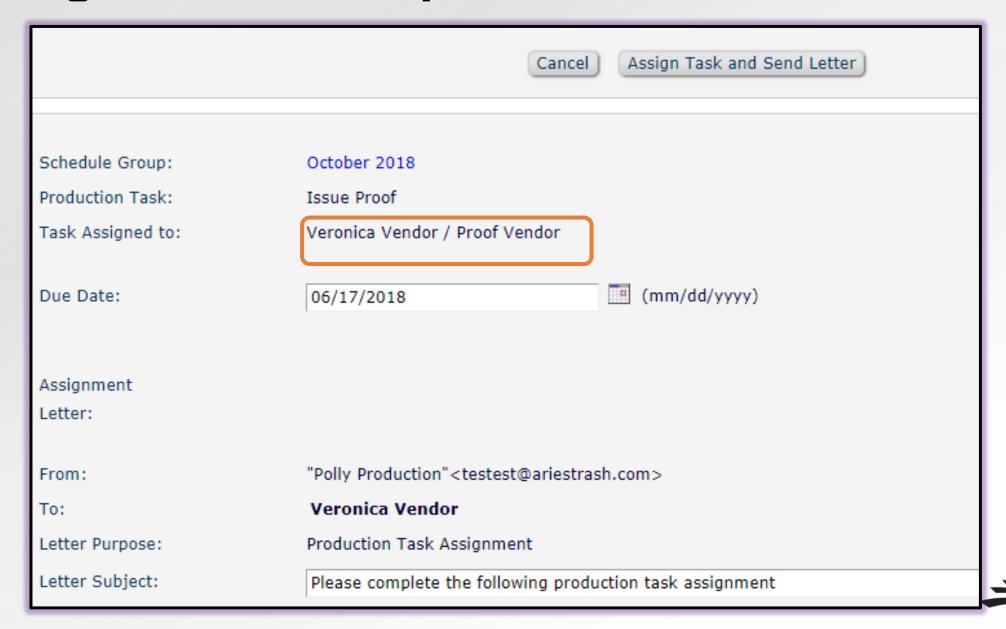

#### **Assign Production Task for Schedule Group**

Select the production task you wish to assign. After the task is selected, a list of people who can be assigned the task will appear.

Schedule Group: October 2018

Production Task: Issue Proof

Cancel Proceed with Selected Task