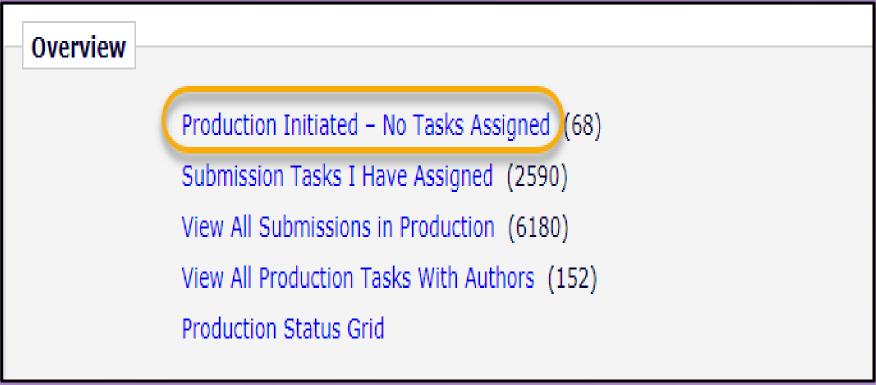

|    |
| Black and White Image<br>Count:       | 0                                                                                                                            |    |
| Color Image Count:                    | 0                                                                                                                            |    |
| Save                                  | Changes Save and Proceed                                                                                                     |    |

#### Create Submission Interface



#### **Create Submission Interface**





ProduXion Manager
 accepts submissions from
 other peer-review sites,
 such as Scholar One or
 EJP











File Inventory
Edit Submission



Submission drops into the Production Initiated – No Tasks Assigned folder



#### Import Profile Parameters for: JATS Manuscript Import (ProduXion Manager)

JATS Manuscript Import (ProduXion Manager) Failure Email Address: vscibilia@ariessys.com

JATS Manuscript Import (ProduXion Manager) Success Email Address: vscibilia@ariessys.com

\*\*An email address can be added for notification of successful and failed imports



## Production Initiated – No Tasks Assigned Folder



### Production Initiated – No Tasks Assigned

| ■ Action ▲                                                                                                                                                                                                     | Manuscript Number<br>▲▼ | Author Name                        |