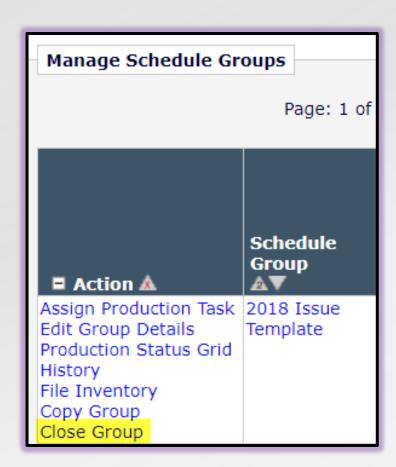

# Closing Schedule Groups

### Closing Schedule Groups

The "August 2018" Schedule Group has open production tasks associated with it:

- 3 Submissions have open submission production tasks.
  - Click this Production Status Grid link to cancel the Close Group process and switch to a list of production tasks associated with this Schedule Group.
- 1 Schedule Group Production Task is still in progress.
  - Click this History link to display information for this Schedule Group.

To cancel these tasks automatically and close the group, click one of the following buttons depending on whether you want to send cancellation letters. Submissions that have no open tasks but are still in production will have production ended on them.

Close Group and Send Letters

Close Group without Sending Letters

To leave the group open without cancelling any tasks, click 'Do Not Close Group'.

Do Not Close Group