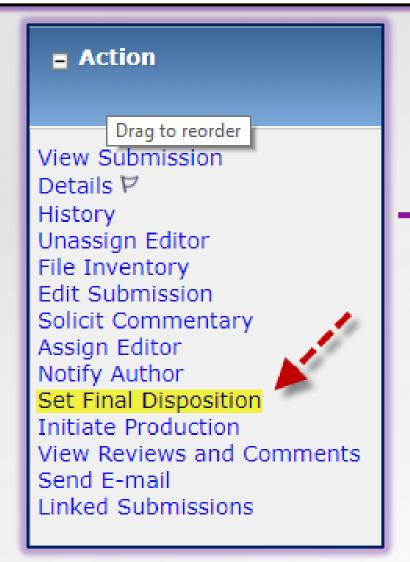

# 4 Ways to Get a Submission into ProduXion Manager...

- Final Disposition Accept
- New Submissions Initiate
   Production link
- Create Submission Interface

Imports

All Submissions with Editor's Decision