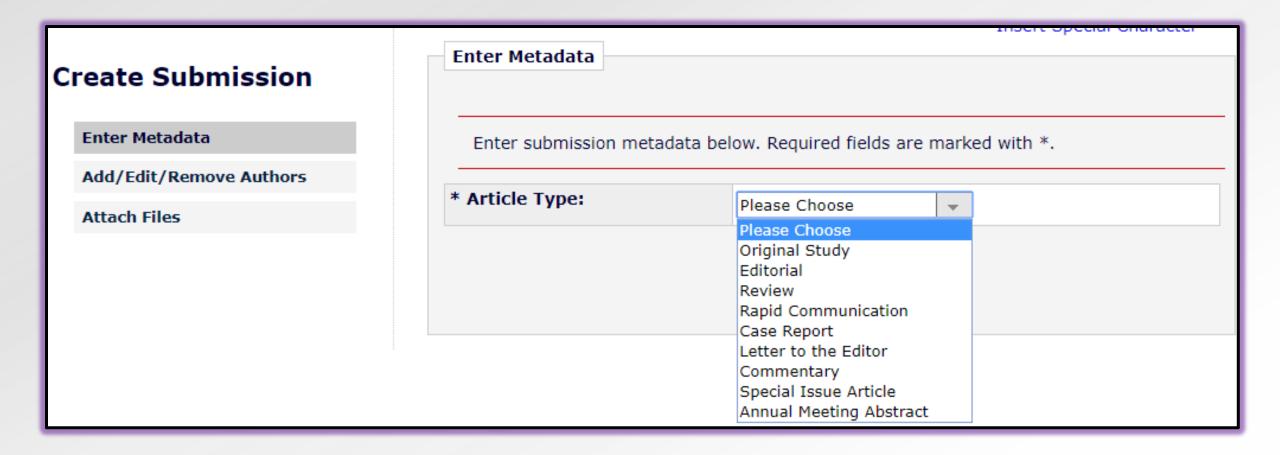

- Create
   Submission is
   found in a user's
   profile record
- Role Manager
   permissions allow
   an Editor to see
   this option

| Enter Metadata                                |                                                                      |
|-----------------------------------------------|----------------------------------------------------------------------|
| Enter submission metadata                     | below. Required fields are marked with *.                            |
| * Article Type:                               | Original Study                                                       |
| * Title:                                      |                                                                      |
| ProduXion Manager Bootcamp                    | 2018                                                                 |
| Secondary Full Title:                         |                                                                      |
|                                               |                                                                      |
| Short Title:                                  |                                                                      |
| Section:                                      | Please Choose 🔻                                                      |
| Manuscript Number:                            | Check to have number auto-assigned                                   |
| Revision Number:                              | 0                                                                    |
| DOI:                                          |                                                                      |
| Initial Date Submitted:                       | 06/06/2018 [ (mm/dd/yyyy)                                            |
| Date Revision Submitted:                      | (mm/dd/yyyy) Enter the date a first revision or higher was received. |
| Final Decision Date:                          | 06/06/2018 (mm/dd/yyyy)                                              |
| Date Final Disposition Set:                   | (mm/dd/yyyy)                                                         |
| Final Disposition Term:                       | Completed Accept                                                     |
| Submission Target Online<br>Publication Date: | (mm/dd/yyyy)                                                         |