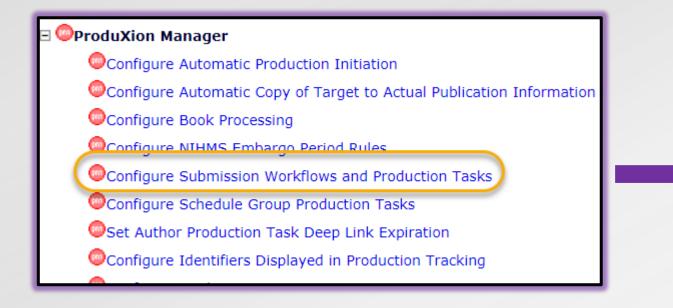

#### 🗏 <sup>©</sup>ProduXion Manager

- Configure Automatic Production Initiation
- Configure Automatic Copy of Target to Actual Publication Information
- Configure Book Processing
- Configure NIHMS Embargo Period Rules
- Configure Submission Workflows and Production Tasks
- Configure Schedule Group Production Tasks
- Set Author Production Task Deep Link Expiration
- Configure Identifiers Displayed in Production Tracking
- Configure Production Statuses
- Define National Holidays
- Configure Attachment Security
- Edit Instructions for Attachments
- Set Attachments Deep Link Policy