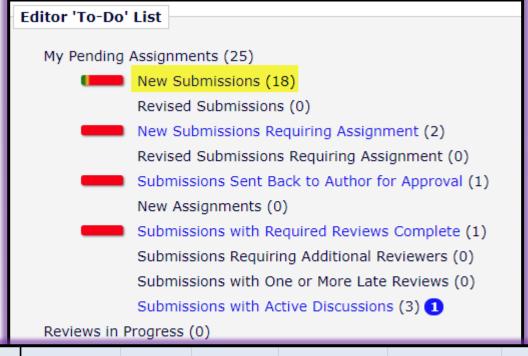

#### New Submissions – Initiate Production

#### New Submissions - Initiate Production

| Edit Subinission | DEMOJES141-<br>D-18-00039 | Original<br>Study |  | Low atmosphere drifting balloons: platforms for environment monitoring and forecast improvement | Bea Arthur ♥ | Mar 27 2018<br>3:34PM | Mar 27<br>2018<br>3:34PM | Manuscript<br>Submitted |  |
|------------------|---------------------------|-------------------|--|-------------------------------------------------------------------------------------------------|--------------|-----------------------|--------------------------|-------------------------|--|
|------------------|---------------------------|-------------------|--|-------------------------------------------------------------------------------------------------|--------------|-----------------------|--------------------------|-------------------------|--|