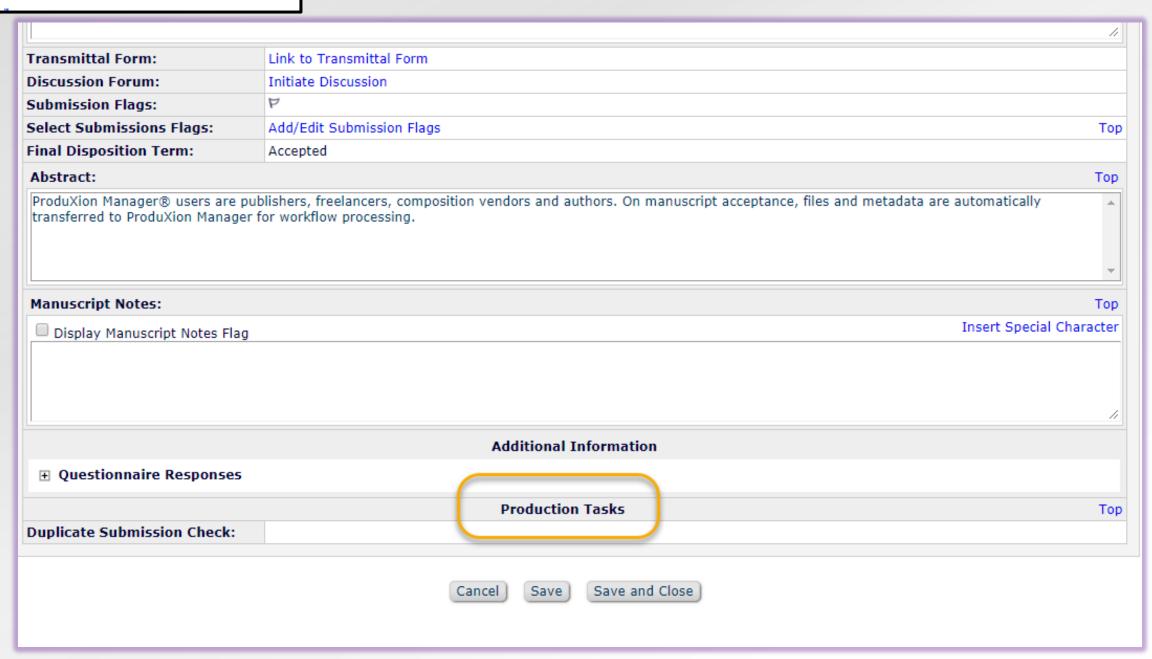

- Create
   Submission is
   found in a user's
   profile record
- Role Manager
   permissions allow
   an Editor to see
   this option

| Enter Metadata                                |                                                                      |
|-----------------------------------------------|----------------------------------------------------------------------|
| Enter submission metadata                     | below. Required fields are marked with *.                            |
| * Article Type:                               | Original Study                                                       |
| * Title:                                      |                                                                      |
| ProduXion Manager Bootcamp                    | 2018                                                                 |
| Secondary Full Title:                         |                                                                      |
|                                               |                                                                      |
| Short Title:                                  |                                                                      |
| Section:                                      | Please Choose 🔻                                                      |
| Manuscript Number:                            | Check to have number auto-assigned                                   |
| Revision Number:                              | 0                                                                    |
| DOI:                                          |                                                                      |
| Initial Date Submitted:                       | 06/06/2018 [ (mm/dd/yyyy)                                            |
| Date Revision Submitted:                      | (mm/dd/yyyy) Enter the date a first revision or higher was received. |
| Final Decision Date:                          | 06/06/2018 (mm/dd/yyyy)                                              |
| Date Final Disposition Set:                   | (mm/dd/yyyy)                                                         |
| Final Disposition Term:                       | Completed Accept                                                     |
| Submission Target Online<br>Publication Date: | (mm/dd/yyyy)                                                         |

| Classifications:                      | Select Manuscript Classifications                                                                                            |    |
|---------------------------------------|------------------------------------------------------------------------------------------------------------------------------|----|
| Abstract:                             |                                                                                                                              |    |
|                                       | publishers, freelancers, composition vendors and autho<br>and metadata are automatically transferred to <u>ProduXi</u><br>g. |    |
| Author Comments:                      |                                                                                                                              |    |
| Comments from the Author              |                                                                                                                              | // |
| Please select a                       | response  script to another publication please give details below                                                            |    |
| Character Cou                         | nt: 0                                                                                                                        |    |
|                                       | Limit<br>20000<br>characters                                                                                                 |    |
| Please enter the <b>Word Count</b> of | your manuscript                                                                                                              |    |
| Region of Origin:                     | UNITED STATES                                                                                                                | ¥  |
| Target Number of Pages:               | 0                                                                                                                            |    |
| Black and White Image<br>Count:       | 0                                                                                                                            |    |
| Color Image Count:                    | 0                                                                                                                            |    |
| Save                                  | Changes Save and Proceed                                                                                                     |    |