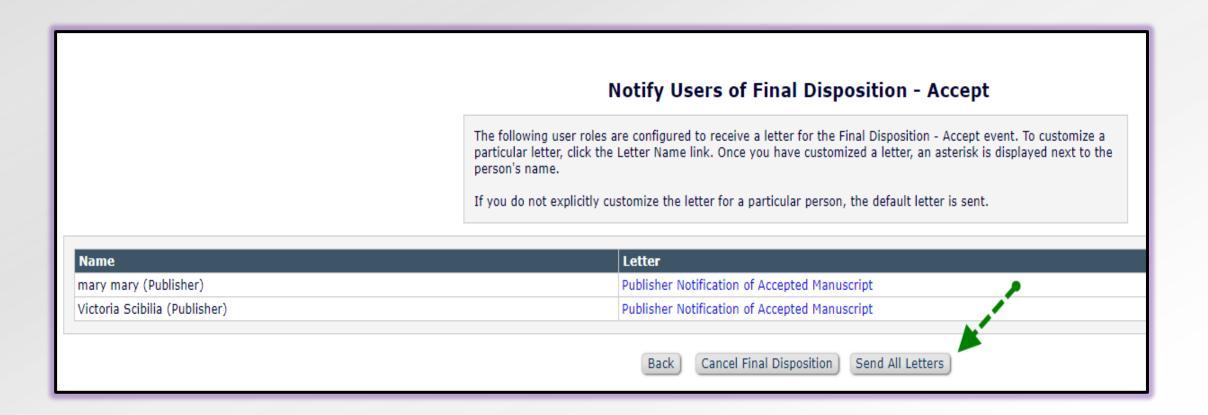

#### **Configure Automatic Production Initiation**

Set/Check the 'Initiate Production upon Setting Final Disposition' box to have EM automatically initiate production when the final disposition on a submission set to 'Accept'.

You may also give Editor and Publisher Roles the 'Initiate Production' permission to allow them to do this manually at any stage before this point. Users with his permission will also be given additional options for assigning the submission to a Schedule Group and/or assigning an initial production task when production is initiated automately as a result of setting the final disposition.