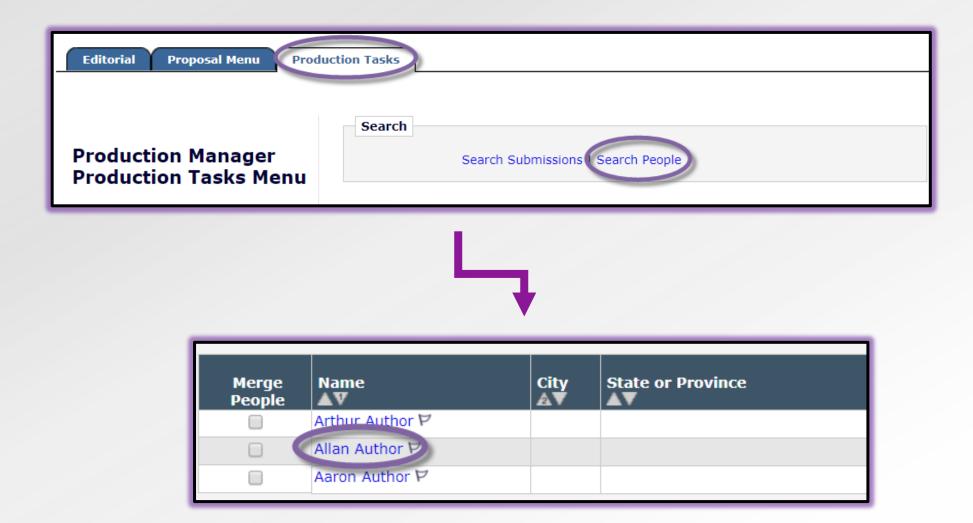

## Searching Submissions in ProduXion Manager

### Searching Submissions in ProduXion Manager