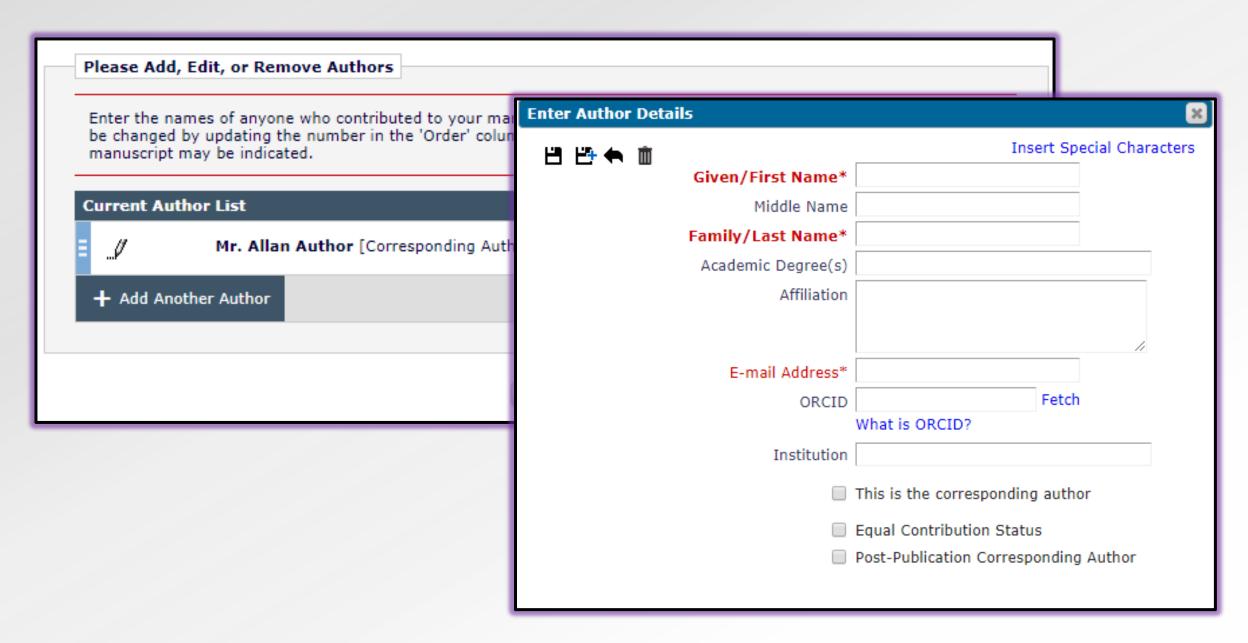

- Create
   Submission is
   found in a user's
   profile record
- Role Manager
   permissions allow
   an Editor to see
   this option

| Enter Metadata                                |                                                                      |
|-----------------------------------------------|----------------------------------------------------------------------|
| Enter submission metadata                     | below. Required fields are marked with *.                            |
| * Article Type:                               | Original Study                                                       |
| * Title:                                      |                                                                      |
| ProduXion Manager Bootcamp                    | 2018                                                                 |
| Secondary Full Title:                         |                                                                      |
|                                               |                                                                      |
| Short Title:                                  |                                                                      |
| Section:                                      | Please Choose 🔻                                                      |
| Manuscript Number:                            | Check to have number auto-assigned                                   |
| Revision Number:                              | 0                                                                    |
| DOI:                                          |                                                                      |
| Initial Date Submitted:                       | 06/06/2018 [ (mm/dd/yyyy)                                            |
| Date Revision Submitted:                      | (mm/dd/yyyy) Enter the date a first revision or higher was received. |
| Final Decision Date:                          | 06/06/2018 (mm/dd/yyyy)                                              |
| Date Final Disposition Set:                   | (mm/dd/yyyy)                                                         |
| Final Disposition Term:                       | Completed Accept                                                     |
| Submission Target Online<br>Publication Date: | (mm/dd/yyyy)                                                         |