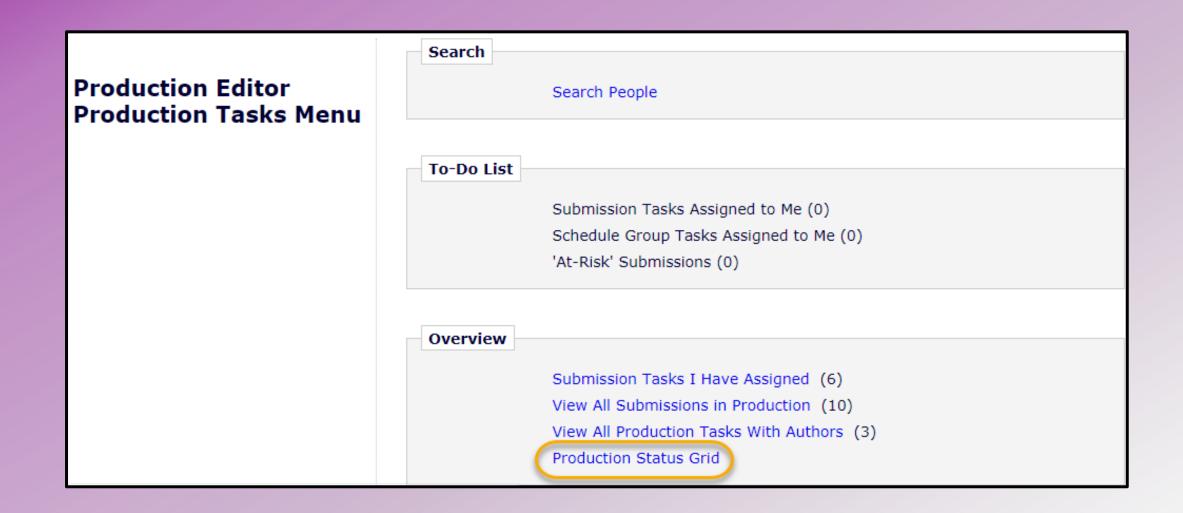

#### Assigning a Production Task

- Wiew Production Status Grid

  Output

  Outpu
- Wiew At-Risk Submissions
- Wiew All Submissions in Production
- ©End Production/Return to Production
- Assign Schedule Group Production Task
- ©Cancel Production Task Assignment
- Override Submission Production Task Due Date
- Override Schedule Group Production Task Due Date
- ©Receive Production Task
- Create Automated Submission Tasks Reminders
- ©Create Automated Schedule Group Tasks Reminders
- Send Production Reminders
- ©Run Production Task Assignment Totals Report
- Oppownload Attachments
- Upload Attachments