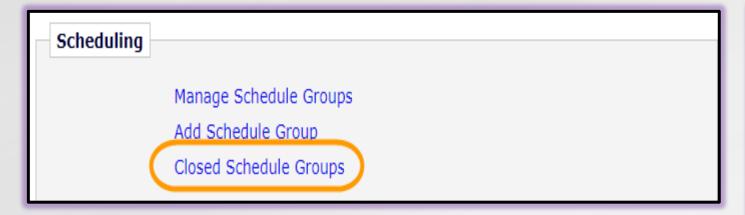

### Closing Schedule Groups

| Closed Schedule Groups                  |                                        |
|-----------------------------------------|----------------------------------------|
| The Schedule Groups listed be           | elow have been closed.<br>Page: 1 of 1 |
| ■ Action 🛦                              | Schedule<br>Group                      |
| Re-open Group<br>Production Status Grid | September 2018                         |
| Re-open Group<br>Production Status Grid | July 2018                              |
| Re-open Group                           | September 2018                         |