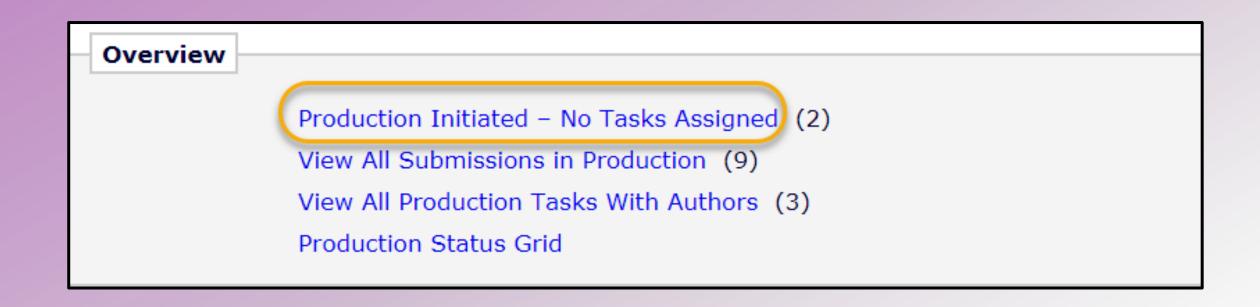

|    |

#### Create Submission Interface



#### **Create Submission Interface**





ProduXion Manager
 accepts submissions from
 other peer-review sites,
 such as Scholar One or
 EJP











File Inventory
Edit Submission



Submission drops into the Production Initiated – No Tasks Assigned folder



#### Import Profile Parameters for: JATS Manuscript Import (ProduXion Manager)

JATS Manuscript Import (ProduXion Manager) Failure Email Address: vscibilia@ariessys.com

JATS Manuscript Import (ProduXion Manager) Success Email Address: vscibilia@ariessys.com

\*\*An email address can be added for notification of successful and failed imports



## Production Initiated – No Tasks Assigned Folder



### Production Initiated – No Tasks Assigned

| ■ Action ▲                                                                                                                                                                                                     | Manuscript Number<br>▲▼ | Author Name                        | Article Title              | Production<br>Status | Schedule<br>Group | Section/<br>Category |                   | Initial Date<br>Submitted<br>▲▼ | Date Production<br>Initiated | Submissio<br>Target<br>Online<br>Date |
|----------------------------------------------------------------------------------------------------------------------------------------------------------------------------------------------------------------|-------------------------|----------------------