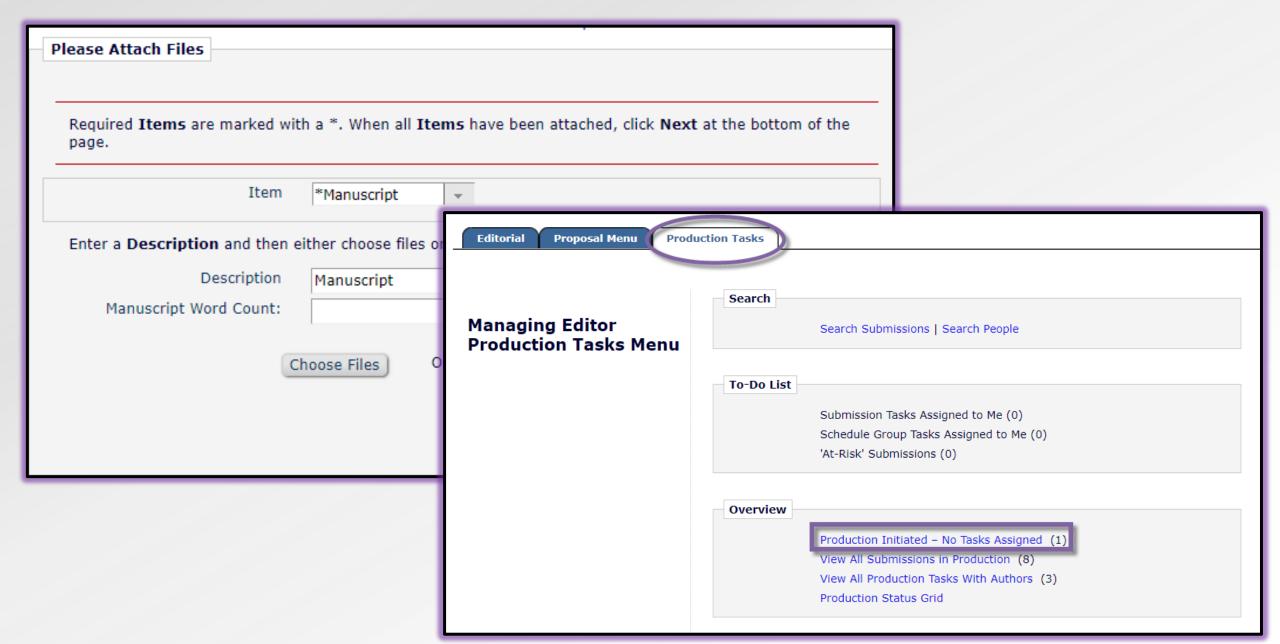

| Classifications:                      | Select Manuscript Classifications                                                                                            |    |
|---------------------------------------|------------------------------------------------------------------------------------------------------------------------------|----|
| Abstract:                             |                                                                                                                              |    |
|                                       | publishers, freelancers, composition vendors and autho<br>and metadata are automatically transferred to <u>ProduXi</u><br>g. |    |
| Author Comments:                      |                                                                                                                              |    |
| Comments from the Author              |                                                                                                                              | // |
| Please select a                       | response  script to another publication please give details below                                                            |    |
| Character Cou                         | nt: 0                                                                                                                        |    |
|                                       | Limit<br>20000<br>characters                                                                                                 |    |
| Please enter the <b>Word Count</b> of | your manuscript                                                                                                              |    |
| Region of Origin:                     | UNITED STATES                                                                                                                | ¥  |
| Target Number of Pages:               | 0                                                                                                                            |    |
| Black and White Image<br>Count:       | 0                                                                                                                            |    |
| Color Image Count:                    | 0                                                                                                                            |    |
| Save                                  | Changes Save and Proceed                                                                                                     |    |

#### Create Submission Interface

#### **Create Submission Interface**

ProduXion Manager
 accepts submissions from
 other peer-review sites,
 such as Scholar One or
 EJP

File Inventory
Edit Submission

Submission drops into the Production Initiated – No Tasks Assigned folder

## Production Initiated – No Tasks Assigned Folder

### Production Initiated – No Tasks Assigned

| ■ Action ▲                                                                                                                                                                                                     | Manuscript Number<br>▲▼ | Author Name                        | Article Title              | Production<br>Status | Schedule<br>Group | Section/<br>Category |                   | Initial Date<br>Submitted<br>▲▼ | Date Production<br>Initiated | Submissio<br>Target<br>Online<br>Date |
|----------------------------------------------------------------------------------------------------------------------------------------------------------------------------------------------------------------|-------------------------|------------------------------------|----------------------------|----------------------|-------------------|----------------------|-------------------|---------------------------------|------------------------------|---------------------------------------|
| View Submission Assign Production Task Change Schedule Group End Production Production Status Grid Production Details P History Transmittal Form File Inventory Edit Submission Send E-mail Linked Submissions |                         | Allan Author<br>(UNITED<br>STATES) | Vol. 56, Iss. 6,<br>Art. 2 |                      | v56n6             |                      | Original<br>Study | Mar 22 2018<br>9:48AM           | Mar 22 2018 10:42AN          |                                       |