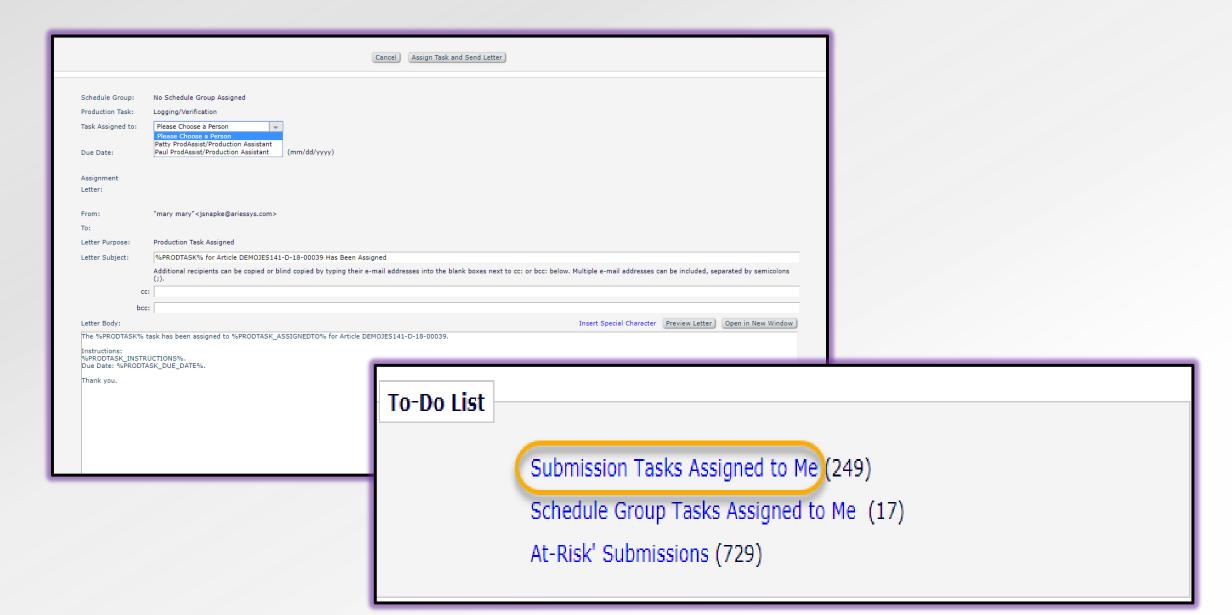

## **Assigning Production Tasks**

#### **Assigning Production Tasks**

#### Production Tasks allow you to do the following:

- Assign a submission to a person for processing
- Set due dates for each task within the workflow
- Control who can carry out each task

- Choose which files are automatically sent as part of the assignment
- Recipients can upload new files
- Dates are automatically recorded for each task/activity

How do I assign a production task?

| (ASSIGN FLOUGULUM 193K) | in 06 2018<br>4:01PM |
|-------------------------|----------------------|
|-------------------------|----------------------|