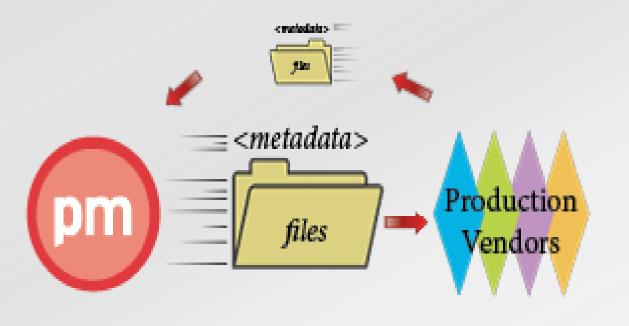

#### What is ProduXion Manager?

- Companion product to Editorial Manager
- Offers a set of features that allow publications to manage activity outside of the peer-review workflow
- Production Tasks are used to track and manage assignments to outside vendors or freelancers

# 4 Ways to Get a Submission into ProduXion Manager...

- Final Disposition Accept
- New Submissions Initiate
   Production link
- Create Submission Interface

Imports

All Submissions with Editor's Decision