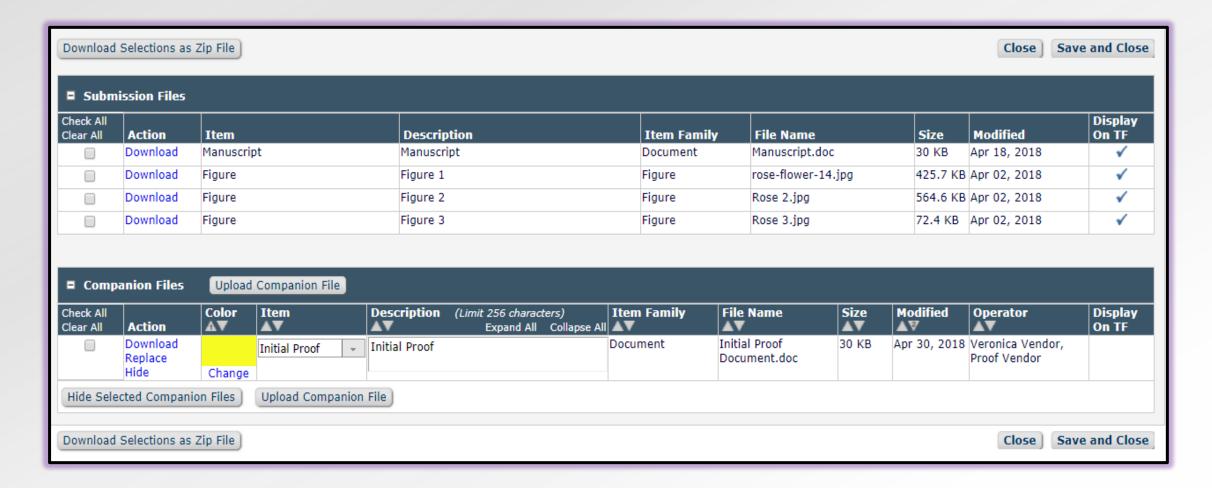

|

#### Production Details ₹



#### **Production Tasks**

Description: Manuscript QC Production Task Status: Completed Assigned To: Piper Production ♥ [Proxy] Date Assigned: May 9 2018 12:45PM Date Task Due: May 14 2018 11:59PM Completed May 9 2018 12:46PM Description: Author Notification - MS in Production Production Task Status: Completed Assigned To: mary mary ₹ [Proxy] Date Assigned: May 9 2018 12:46PM Date Task Due: May 9 2018 11:59PM Completed May 9 2018 12:46PM Description: Copyediting to Vendor Production Task Status: Completed Assigned To: Victoria Vendor ₹ [Proxy] Date Assigned: May 9 2018 12:46PM May 9 2018 11:59PM Date Task Due: Completed May 9 2018 12:50PM

Production Tasks begin to populate on the Production Details page as the workflow proceeds.



#### File Inventory





#### Assigning a Production Task

- Wiew Production Status Grid

  Output

  Outpu
- Wiew At-Risk Submissions
- Wiew All Submissions in Production
- ©End Production/Return to Production
- Assign Schedule Group Production Task
- ©Cancel Production Task Assignment
- Override Submission Production Task Due Date
- Override Schedule Group Production Task Due Date
- ©Receive Production Task
- Create Automated Submission Tasks Reminders
- ©Create Automated Schedule Group Tasks Reminders
- Send Production Reminders
- ©Run Production Task Assignment Totals Report
- Oppownload Attachments
- Upload Attachments



Assign Production Task
Change Schedule Group
Production Status Grid
Production Details P
History
Transmittal Form
File Inventory
Send E-mail





## **Assigning Production Tasks**



###