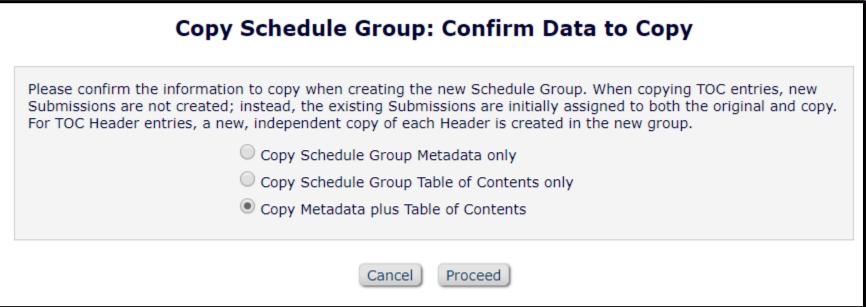

----------------------------|
| Assign Production Task Edit Group Details Production Status Grid History File Inventory Copy Group | June 2018               | 0 | 1                                      | 0              | 0                        |                               |

#### **Table of Contents**

|                                       |                              | Color Image<br>Count |
|---------------------------------------|------------------------------|----------------------|
| Linked Submissions and                | Basic Science 0 0<br>Section |                      |
| Save Changes Cancel Changes  2  Cover |                              |                      |

#### Adding Headers to Schedule Groups







# Copying Schedule Groups



### Copying Schedule Groups









# Closing Schedule Groups



### Closing Schedule Groups



The "August 2018" Schedule Group has open production tasks associated with it:

- 3 Submissions have open submission production tasks.
  - Click this Production Status Grid link to cancel the Close Group process and switch to a list of production tasks associated with this Schedule Group.
- 1 Schedule Group Production Task is still in progress.
  - Click this History link to display information for this Schedule Group.

To cancel these tasks automatically and close the group, click one of the following buttons depending on whether you want to send cancellation letters. Submissions that have no open tasks but are still in production will have production ended on them.

Close Group and Send Letters

Close Group without Sending