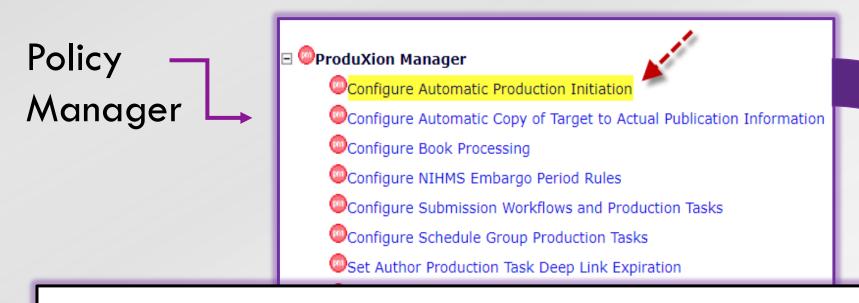

#### 🗏 <sup>©</sup>ProduXion Manager

- Configure Automatic Production Initiation
- Configure Automatic Copy of Target to Actual Publication Information
- Configure Book Processing
- Configure NIHMS Embargo Period Rules
- Configure Submission Workflows and Production Tasks
- Configure Schedule Group Production Tasks
- Set Author Production Task Deep Link Expiration
- Configure Identifiers Displayed in Production Tracking
- Configure Production Statuses
- Define National Holidays
- Configure Attachment Security
- Edit Instructions for Attachments
- Set Attachments Deep Link Policy

#### **Configure Automatic Production Initiation**

Set/Check the 'Initiate Production upon Setting Final Disposition' box to have EM automatically initiate production when the final disposition on a submission set to 'Accept'.

You may also give Editor and Publisher Roles the 'Initiate Production' permission to allow them to do this manually at any stage before this point. Users with his permission will also be given additional options for assigning the submission to a Schedule Group and/or assigning an initial production task when production is initiated automately as a result of setting the final disposition.

For Conference Submissions, note that only the 'Accept and Transmit' Final Disposition will automatically initiate production; 'Accept for Extraction' ets the final disposition.

| Regular Submissions:    | ☑ Initiate Production upon Setting Final Disposition to 'Accept' ☐ Initiate Production upon Setting Final Disposition to 'Accept on Submission' |  |
|-------------------------|-------------------------------------------------------------------------------------------------------------------------------------------------|--|
| Conference Submissions: | ☐ Initiate Production upon Setting Final Disposition to 'Accept and Transmit'                                                                   |  |