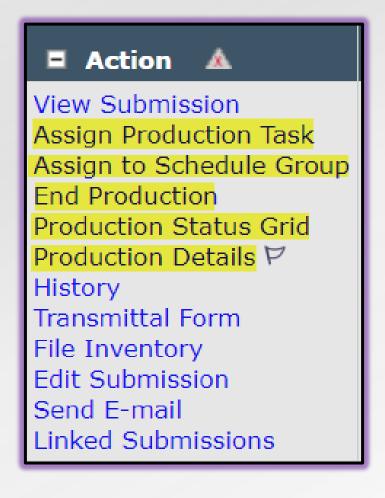

## New Action Links are available in ProduXion Manager:

- Assign Production Task
- Assign to Schedule Group
- End Production
- Production Status Grid
- Production Details

Assign Production Task
Change Schedule Group
Production Status Grid
Production Details P
History
Transmittal Form
File Inventory
Send E-mail