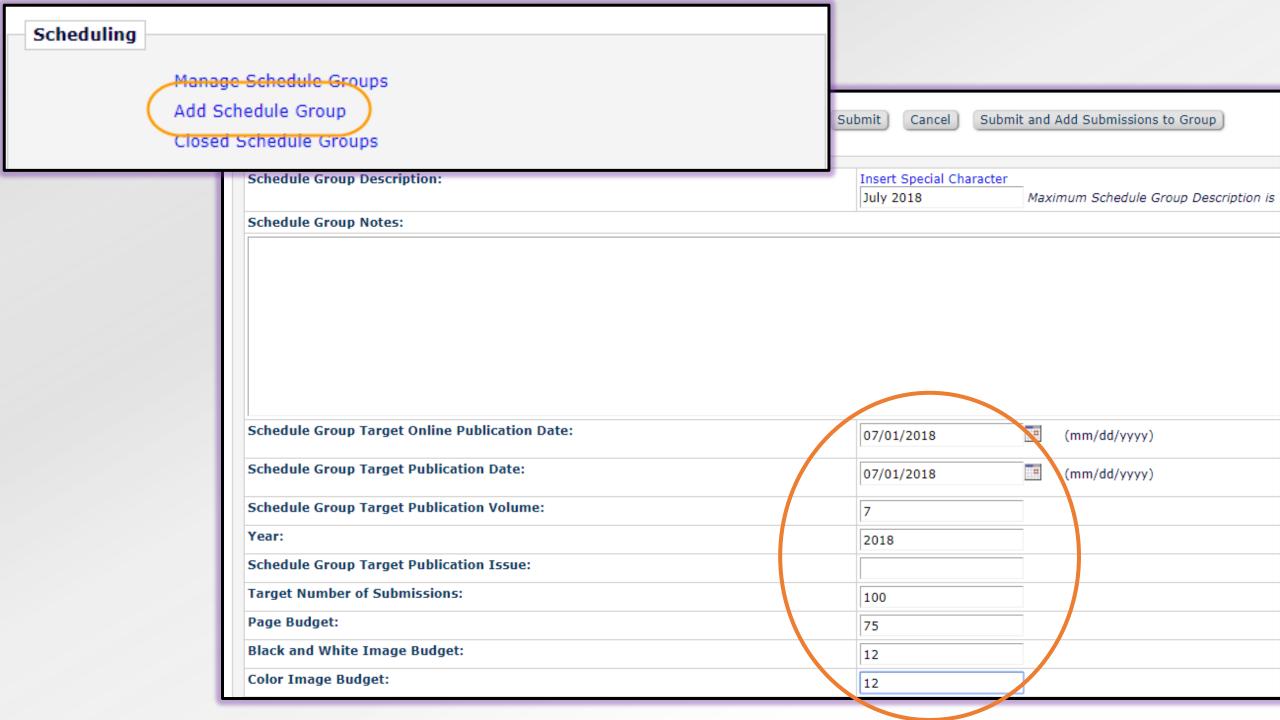

#### Manage Schedule Groups

Page: 1 of 1 (2 total Schedule Groups)

|   | ■ Action 🛦                                                                                                     | Schedule<br>Group<br>▲▼ | Target<br>Number of<br>Submissions | Current<br>Number<br>of<br>Submissions | Page<br>Budget | Current<br>Page<br>Total | Target<br>Publication<br>Date |
|---|----------------------------------------------------------------------------------------------------------------|-------------------------|------------------------------------|----------------------------------------|----------------|--------------------------|-------------------------------|
| ( | Assign Production Task Edit Group Details Production Status Grid History File Inventory Copy Group Close Group | June 2018               | 0                                  | 1                                      | 0              | 0                        |                               |
| ( | Assign Production Task Edit Group Details Production Status Grid History File Inventory Copy Group Close Group | July 2018               | 100                                | 0                                      | 75             |                          | Jul 1 2018<br>12:00AM         |

|                                                | Edit Schedule Group Details/Add Submission | ons                |
|------------------------------------------------|--------------------------------------------|--------------------|
|                                                | Submit Cancel Add Submissions              |                    |
| Schedule Group Description:                    | Insert Special Character                   |                    |
| Schedule Group Notes:                          | June 2018 Maximum Schedule Group De        | scription is 100 d |
|                                                |                                            |                    |
|                                                |                                            |                    |
|                                                |                                            |                    |
|                                                |                                            |                    |
|                                                |                                            |                    |
|                                                |                                            |                    |
| Schedule Group Target Online Publication Date: | (mm/dd/yyyy)                               |                    |
| Schedule Group Target Publication Date:        | (mm/dd/yyyy)                               |                    |
| Schedule Group Target Publication Volume:      |                                            |                    |