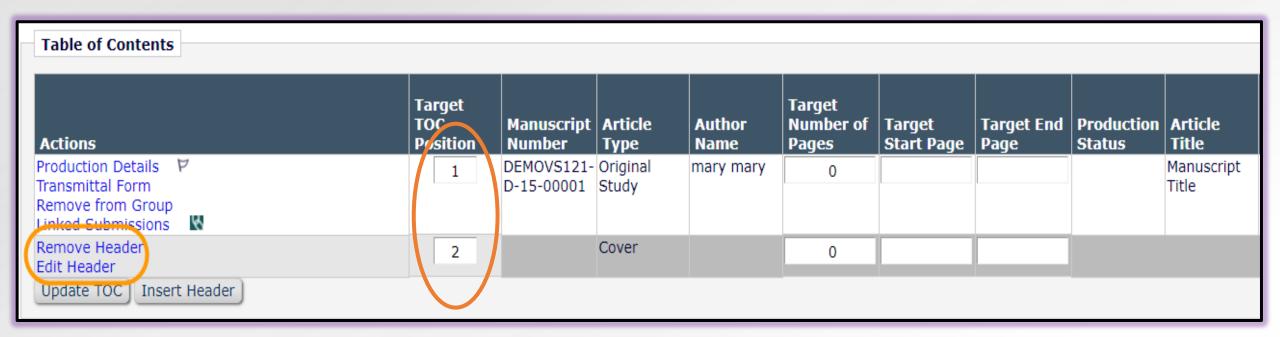

### Adding Headers to Schedule Groups

| Actions                                                       | Target<br>TOC<br>Position | Manuscript<br>Number  | Article Type   | Author<br>Name  | Target<br>Number of<br>Pages | Target<br>Start Page | Target End<br>Page | Production<br>Status | Article<br>Title                      | Submission<br>Target<br>Online<br>Date | Black<br>and<br>White<br>Image<br>Count | Color<br>Image<br>Count |
|---------------------------------------------------------------|---------------------------|-----------------------|----------------|-----------------|------------------------------|----------------------|--------------------|----------------------|---------------------------------------|----------------------------------------|-----------------------------------------|-------------------------|
| Remove Header<br>Edit Header                                  | 1                         | (                     | Cover Image    |                 | 0                            |                      |                    |                      |                                       |                                        |                                         |                         |
| Production Details  Transmittal Form Remove from Group        | 2                         | JJDEMO-D-<br>18-00004 | Original Study | Allan<br>Author | 0                            |                      |                    |                      | Test of<br>Create<br>Submission       | Jul 01, 2018                           | 0                                       | 0                       |
| Remove Header<br>Edit Header                                  | 3                         | , ,                   | Advertisement  |                 | 0                            |                      |                    |                      |                                       |                                        |                                         |                         |
| Production Details P<br>Transmittal Form<br>Remove from Group | 4                         | JJDEMO-D-<br>18-00002 | Original Study | Allan<br>Author | 0                            |                      |                    |                      | Sample<br>Paper for<br>PM<br>workflow |                                        | 0                                       | 0                       |
| Remove Header<br>Edit Header                                  | 5                         | (                     | CME Test       |                 | 0                            |                      |                    |                      |                                       |                                        |                                         |                         |
| Production Details  Transmittal Form Remove from Group        | 6                         |                       | Original Study | Allan<br>Author | 0                            |                      |                    |                      | Testing for<br>Staff<br>Training      |                                        | 0                                       | 0                       |