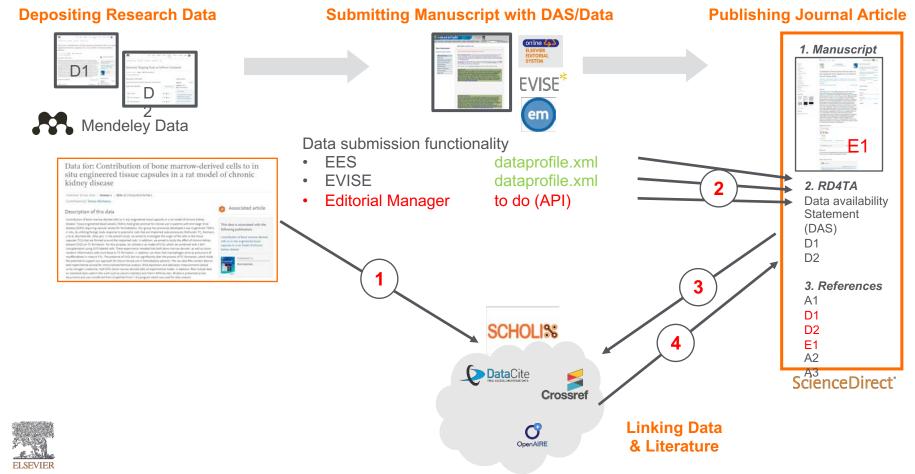

#### Growth of data co-submissions together with ScienceDirect

% RDM Coverage (Science Direct article linking to data, or supplementary data)

Research data for this article

for download under the CC BY 4.0 licence 🛪