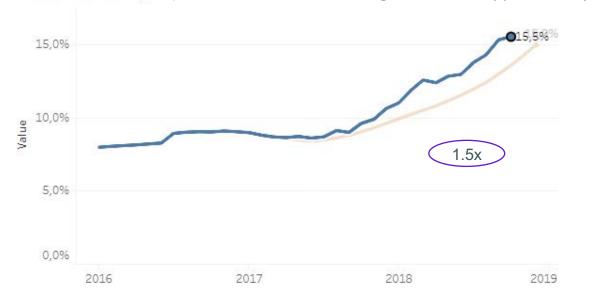

#### Growth of data co-submissions together with ScienceDirect

% RDM Coverage (Science Direct article linking to data, or supplementary data)

Research data for this article

for download under the CC BY 4.0 licence 🛪