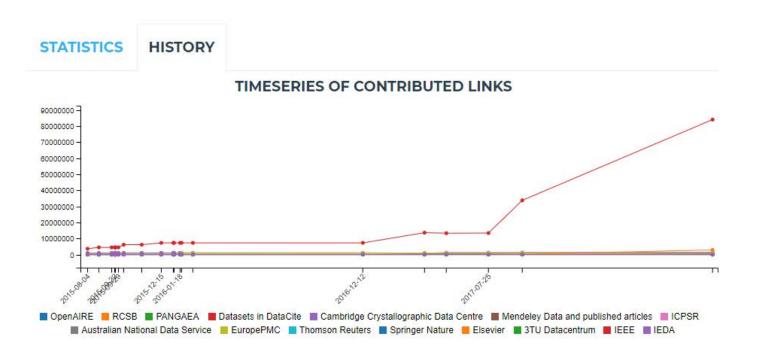

#### Dataset







#### Data for: Decontamination of Radioactive Wastewater by Two-Staged Chemical Precipitation

Published: 7 May 2018 | Version 1 | DOI: 10.17632/2gjz446tbj.1 Contributor(s): Ahmet Erdal OSMANLIOGLU

#### Description of this data

Fig. 1. Decontamination factors at different pH levels. Fig. 2. Two-Staged Chemical Precipitation. Table 1 Chemical Precipitation Process. Table 2 Decontamination Factors

#### Experiment data files

Figure 1.xlsx



U

## Scholix: Multi-stakeholder Data Linking Effort

**Past:** disconnected sources using heterogeneity of practices

**Current:** standard set of guidelines for exposing and consuming links, supported by hubs

RESEARCH DATA ALLIANCE

WORLD DATA SYSTEM





http://www.scholix.org/

## Adoption now growing fast: DataCite leading



9



### Data on ARIES: important for Elsevier & Mendeley Data





## Thank you

Wouter Haak, VP Research Data Management w.haak@Elsevier.com