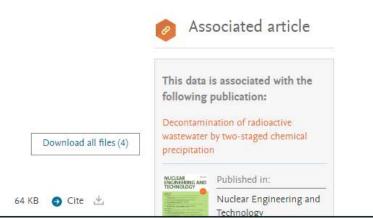

## Data for: Decontamination of Radioactive Wastewater by Two-Staged Chemical Precipitation 7

Fig. 1. Decontamination factors at different pH levels.

Fig. 2. Two-Staged Chemical Precipitation.

Table 1 Chemical Precipitation Process.

#### Data for: Decontamination of Radioactive Wastewater by Two-Staged Chemical Precipitation

Published: 7 May 2018 | Version 1 | DOI: 10.17632/2gjz446tbj.1 Contributor(s): Ahmet Erdal OSMANLIOGLU

#### Description of this data

Fig. 1. Decontamination factors at different pH levels. Fig. 2. Two-Staged Chemical Precipitation. Table 1 Chemical Precipitation Process. Table 2 Decontamination Factors