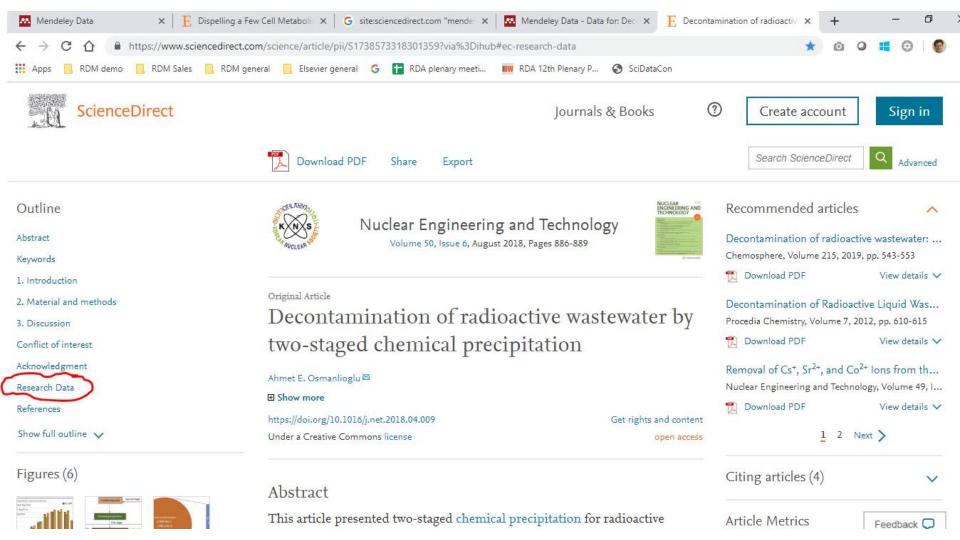

## Data for: Decontamination of Radioactive Wastewater by Two-Staged Chemical Precipitation 7

Fig. 1. Decontamination factors at different pH levels.

Fig. 2. Two-Staged Chemical Precipitation.

Table 1 Chemical Precipitation Process.

#### Data for: Decontamination of Radioactive Wastewater by Two-Staged Chemical Precipitation

Published: 7 May 2018 | Version 1 | DOI: 10.17632/2gjz446tbj.1 Contributor(s): Ahmet Erdal OSMANLIOGLU