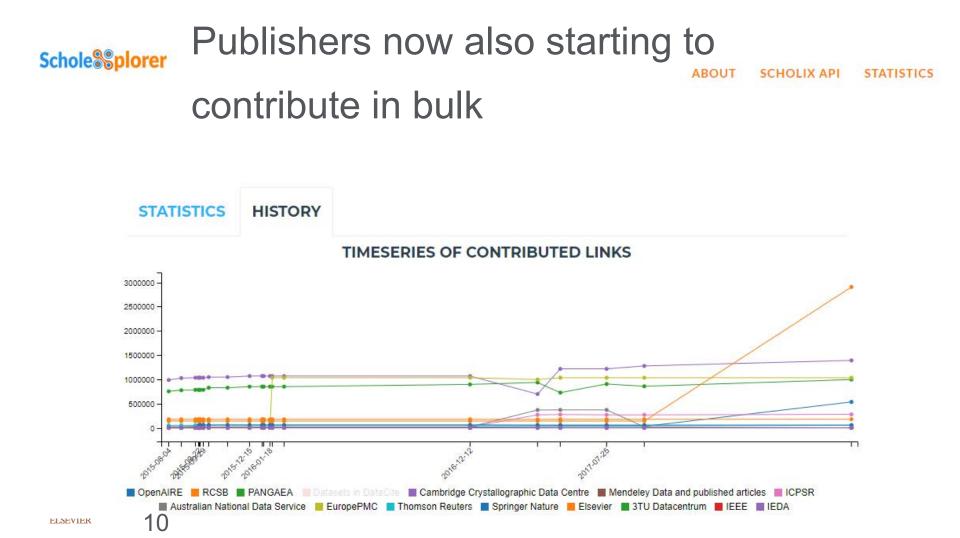

Dataset







#### Data for: Decontamination of Radioactive Wastewater by Two-Staged Chemical Precipitation

Published: 7 May 2018 | Version 1 | DOI: 10.17632/2gjz446tbj.1 Contributor(s): Ahmet Erdal OSMANLIOGLU

#### Description of this data

Fig. 1. Decontamination factors at different pH levels. Fig. 2. Two-Staged Chemical Precipitation. Table 1 Chemical Precipitation Process. Table 2 Decontamination Factors

#### Experiment data files

Figure 1.xlsx



U

## Scholix: Multi-stakeholder Data Linking Effort

**Past:** disconnected sources using heterogeneity of practices

**Current:** standard set of guidelines for exposing and consuming links, supported by hubs

RESEARCH DATA ALLIANCE

WORLD DATA SYSTEM





http://www.scholix.org/

## Adoption now growing fast: DataCite leading



9



### Data on ARIES: important for Elsevier & Mendeley Data





## Thank you

Wouter Haak, VP Research Data Management w.haak@Elsevier.com