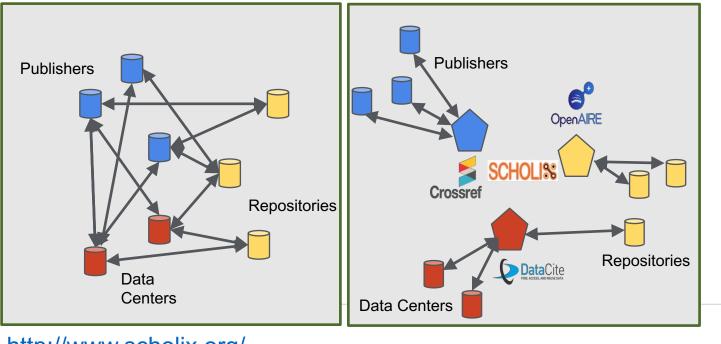

## Scholix: Multi-stakeholder Data Linking Effort

**Past:** disconnected sources using heterogeneity of practices

**Current:** standard set of guidelines for exposing and consuming links, supported by hubs

RESEARCH DATA ALLIANCE

WORLD DATA SYSTEM

http://www.scholix.org/