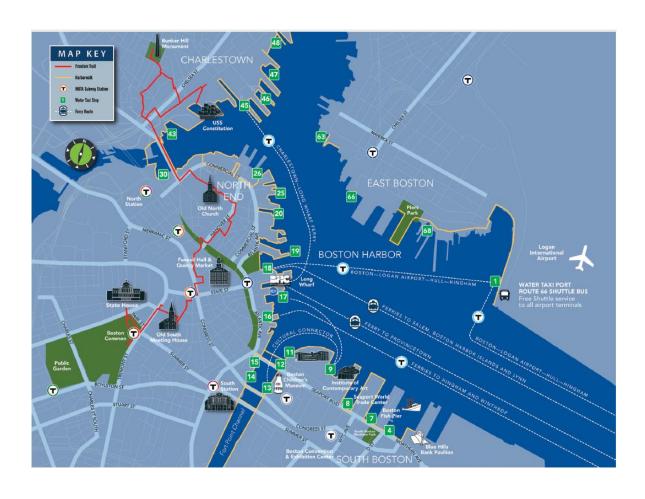

# 1 LOGAN AIRPORT

- #66 Shuttle Bus to Airport Terminals
  Embassy Suites at Logan Airport
  Hilton Boston Logan Airport
- Hyatt Regency Boston Harbor

## 4 LIBERTY WHARF

- Blue Hills Bank Pavilion
   Access to Black Falcon Cruise Terminal
- 75 on Liberty Wharf
- Del Frisco's Jerry Remy's
- Legal Harborside
  Salvatore's
- Temazcal

### **WORLD TRADE CENTER**

- Boston Convention & Exposition Center
   Spirit of Boston
- Bay State Cruises
  Morton's Steakhouse
- No Name Restaurant
- Rosa Mexicano
   Renaissance Boston Waterfront
- Seaport Hotel
  Westin Boston Waterfront

### 8 PIER 4

- Atlantic Beer Garden
- Ocean Prime
   The Whiskey Priest

#### 9 FAN PIER

- Institute of Contemporary Art Fan Pier Marina
- Babbo Pizzeria
- Empire ■ Strega Waterfront

- 11 MOAKLEY FEDERAL COURTHOUSE
- Daily Catch Mastro's Ocean Club Restaurant

### 12 BARKING CRAB

Envoy Hotel

# 13 CHILDREN'S WHARF

- Boston Children's Museum
  Boston Fire Museum
- Sportello
- Tavern Road
- Marriott Residence Inn

### 14 ATLANTIC WHARF

- BSA Space
- Smith and Wollensky
  Trade

# 15 GRIFFIN'S WHARF

- Boston Tea Party Ships & Museum
  The Palm
  Intercontinental Hotel
- Langham Boston

#### 16 ROWES WHARF

- Massachusetts Bay Lines
- Odyssey Cruises
  South Shore Commuter Boats
- Boston Harbor Hotel

#### 17 CENTRAL WHARF

- New England Aquarium & IMAX
   New England Aquarium Whale Watch
   Hilton Boston Financial District

#### 18 LONG WHARF

- Boston Harbor Cruises
  Christopher Columbus Park
- Faneuil Hall/Quincy Market
  Freedom Trail Tours
- Rose Kennedy Greenway & Carousel
   Ferry to Hingham/Hull/Logan
   Harbor Islands Ferries

- Provincetown Ferry
  Salem Ferry
- Waterboat Marina
- Chart House
- Joe's American Bar & Grill
  Legal Seafood
- State Street Provisions
- The Landing at Long Wharf
- Tia's
- Marriott Long Wharf
   Millennium Bostonian Hotel

#### 19 YACHT HAVEN MARINA

# 20 SARGENTS WHARF

- Boston Sailing Center
   Pilot House
- Sail Loft
- 25 BURROUGHS WHARF

# **26** BATTERY WHARF

- Boston's North End
  Old North Church
- Paul Revere House
- Mike's Pastry
- North End Restaurants
  Battery Wharf Hotel

# 30 LOVEJOY WHARF\*

TD Garden
North Station

- 43 TUDOR WHARF

  Constitution Marina
- Blackmoor Bar & Kitchen
   Ironside Grill

- Legal Oysteria
   Warren Tavern
   Marriott Residence Inn

- 45 SHIPYARD PARK
- Bunker Hill Monument
  Courageous Sailing Center
- Flagship Wharf
  USS Cassin Young
- USS Constitution
- USS Constitution Museum
  DECCA Boston Navy Yard
- Navy Yard Bistro
  Style Cafe

# 46 PIER 6

Pier 6 Restaurant

### **47** PIER 8

Charlestown Marina

48 MENINO PARK

# Spaulding Hospital HarborView Residences

### 63 LOPRESTI PARK

- Lombardi Memorial Park
  The ReelHouse Restaurant

# The Eddy East Boston

- 66 EAST PIER
- East Boston Greenway
  Piers Park
- Portside at East Pier

#### 68 SHIPYARD & MARINA

- Boston Harbor Shipyard & Marina
  Downeast Cider House